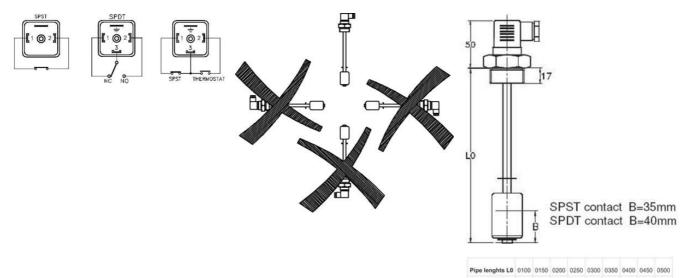

## SPECIFICATIONS

Type level meter

Top and buttom mounted

Lenght in mm 100 150 200 250 300 350 400 450 500