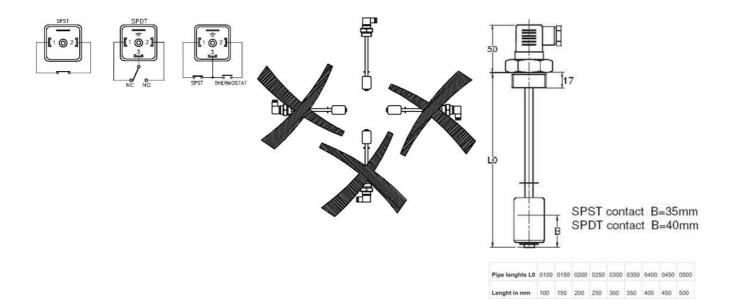

## SPECIFICATIONS

Type level meter

Top and buttom mounted

Lenght in mm 100 150 200 250 300 350 400 450 500