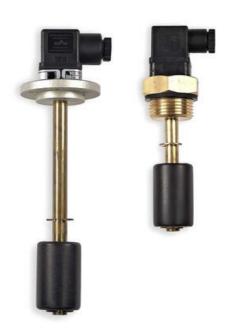

## VALCO - BRASS STANDARD LEVEL FLOAT SWITCH - S1 SERIES

SB-025HM0100 Level switch 1" 100mm 1 contact

- 100 to 500 mm. length (step 50 mm.)
- Brass stem and connection, Spansil float
- Max working pressure up to 20 bar
- Max temperature 105°C
- Integrated temperature switch (on request)

## PRODUCT DESCRIPTION

Level controls with 1 electrical contact, reliable, compact and easy to install. Designed to offer a range of level switches to meet the request for a cheap monitoring of the level in small tanks. Rugged construction and low maintenance.