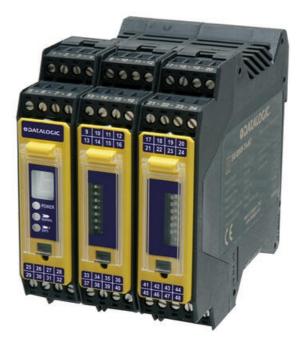

## DATALOGIC - CONTROL UNIT SG-BWS-T4-MT

SG-BWS-T4-MT SG-BWS-T4-MT Safety Control Un

- Up to four pairs of safe photocells and two pairs of light beam protectors
- Muting
- 2 NO secure outputs
- Removable coded terminals

## PRODUCT DESCRIPTION

Control unit that up to four pairs of safety photocells can be connected to, as well as two external light beam protectors or other safety components with OSSD outputs.

There are two separate muting inputs which permit two different zones to be muted independently. An inbuilt override function allows the movement of goods that have fastened in the protective field. The control unit has two NO secure outputs. There is a 7 segment LED display for status and diagnostics on the front display.