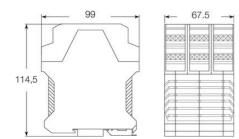

## SPECIFICATIONS

| Approvals          | CE, cULus, TÜV     |
|--------------------|--------------------|
| Cable Length Max   | 50 m               |
| Conforming To      | EMC, LVD, MD       |
| DC                 | 99 %               |
| IP Class           | IP20               |
| Material of body   | Nylon              |
| Mttfd              | 183 year           |
| Output current max | 3,6 A              |
| PL                 | e (EN ISO 13849-1) |
| Power Consumption  | 3,8 W max          |
| Power Consumption  | 3,8 W              |
| SIL                | 3 (EN IEC 62061)   |

| Supply voltage                  | 24 V DC |
|---------------------------------|---------|
| T1 (Life Time In Years)         | 20      |
| Temperature range bearing, from | -25 °C  |
| Temperature range bearing, to   | 70 °C   |
| Temperature range from          | 0°C     |
| Temperature range to            | 55 °C   |
| Weight                          | 370 g   |
| Voltage Tolerance               | ±15 %   |