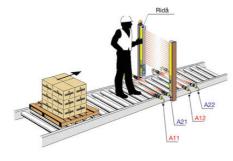

## PRODUCT DESCRIPTION

Control unit that up to four pairs of safety photocells can be connected to, as well as two external light beam protectors or other safety components with OSSD outputs.

There are two separate muting inputs which permit two different zones to be muted independently. An inbuilt override function allows the movement of goods that have fastened in the protective field. The control unit has two NO secure outputs. There is a 7 segment LED display for status and diagnostics on the front display.