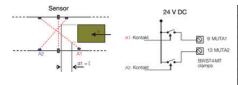

## PRODUCT DESCRIPTION

Control unit that up to four pairs of safety photocells can be connected to, as well as two external light beam protectors or other safety components with OSSD outputs.

There are two separate muting inputs which permit two different zones to be muted independently. An inbuilt override function allows the movement of goods that have fastened in the protective field. The control unit has two NO secure outputs. There is a 7 segment LED display for status and diagnostics on the front display.