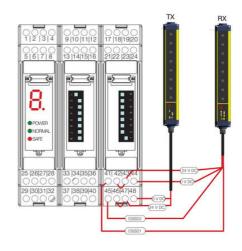

## PRODUCT DESCRIPTION

Control unit that up to four pairs of safety photocells can be connected to, as well as two external light beam protectors or other safety components with OSSD outputs.

There are two separate muting inputs which permit two different zones to be muted independently. An inbuilt override function allows the movement of goods that have fastened in the protective field. The control unit has two NO secure outputs. There is a 7 segment LED display for status and diagnostics on the front display.