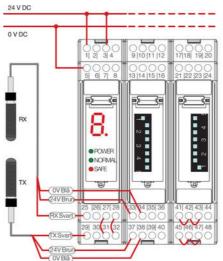

## PRODUCT DESCRIPTION

Control unit that up to four pairs of safety photocells can be connected to, as well as two external light beam protectors or other safety components with OSSD outputs.

There are two separate muting inputs which permit two different zones to be muted independently. An inbuilt override function allows the movement of goods that have fastened in the protective field. The control unit has two NO secure outputs. There is a 7 segment LED display for status and diagnostics on the front display.

## SPECIFICATIONS

| Approvals          | CE, cULus, TÜV     |
|--------------------|--------------------|
| Cable Length Max   | 50 m               |
| Conforming To      | EMC, LVD, MD       |
| DC                 | 99 %               |
| IP Class           | IP20               |
| Material of body   | Nylon              |
| Mttfd              | 183 year           |
| Output current max | 3,6 A              |
| PL                 | e (EN ISO 13849-1) |
| Power Consumption  | 3,8 W max          |
| Power Consumption  | 3,8 W              |
| SIL                | 3 (EN IEC 62061)   |

| Supply voltage                  | 24 V DC |
|---------------------------------|---------|
| T1 (Life Time In Years)         | 20      |
| Temperature range bearing, from | -25 °C  |
| Temperature range bearing, to   | 70 °C   |
| Temperature range from          | 0°C     |
| Temperature range to            | 55 °C   |
| Weight                          | 370 g   |
| Voltage Tolerance               | ±15 %   |