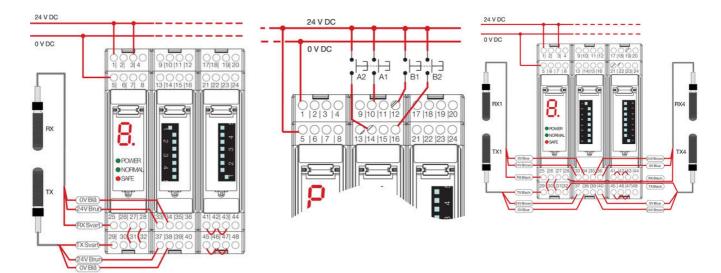

## PRODUCT DESCRIPTION

Control unit that up to four pairs of safety photocells can be connected to, as well as two external light beam protectors or other safety components with OSSD outputs.

There are two separate muting inputs which permit two different zones to be muted independently. An inbuilt override function allows the movement of goods that have fastened in the protective field. The control unit has two NO secure outputs. There is a 7 segment LED display for status and diagnostics on the front display.