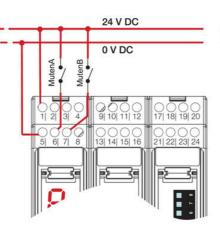

## PRODUCT DESCRIPTION

Control unit that up to four pairs of safety photocells can be connected to, as well as two external light beam protectors or other safety components with OSSD outputs.

There are two separate muting inputs which permit two different zones to be muted independently. An inbuilt override function allows the movement of goods that have fastened in the protective field. The control unit has two NO secure outputs. There is a 7 segment LED display for status and diagnostics on the front display.

| ON | DIP | PURPOSE          | OFF (Default)   | ON       |
|----|-----|------------------|-----------------|----------|
|    | 1   | ENABLE EDM       | ENABLED         | DISABLED |
|    | 2   | RESET MODE       | AUTOMATIC       | MANUAL   |
|    | 3   | MUTING TIME -OUT | 10 MNUTES       | INFINITY |
|    | 4   | MUTING DIRECTION | т               | 1. C     |
|    | 2   | TRIGGER OVERRIDE | LEVEL           | FRONT    |
|    | 6   | MUTING SELECTION | See table below |          |
|    | 7   | MUTING SELECTION |                 |          |
|    | 8   | MUTING SELECTION |                 |          |

| DIP-SWITCH SETUP | PHOTOCELLS | LIGHT CURTAIN 1 | LIGHT CURTAIN 2 |
|------------------|------------|-----------------|-----------------|
| 000              | А          | A               | A               |
| 001              | A          | A               | В               |
| 010 5            | Α          | В               | В               |
| 011 5            | 10         | A               | В               |
| 100              | Α          | В               |                 |
| 101 5            | . (e       | A               | A               |
| 110              | A          |                 | 24              |
| 111              | - N        | S2              |                 |