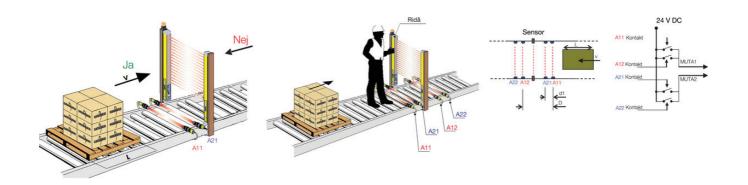

## PRODUCT DESCRIPTION

Control unit that up to four pairs of safety photocells can be connected to, as well as two external light beam protectors or other safety components with OSSD outputs.

There are two separate muting inputs which permit two different zones to be muted independently. An inbuilt override function allows the movement of goods that have fastened in the protective field. The control unit has two NO secure outputs. There is a 7 segment LED display for status and diagnostics on the front display.