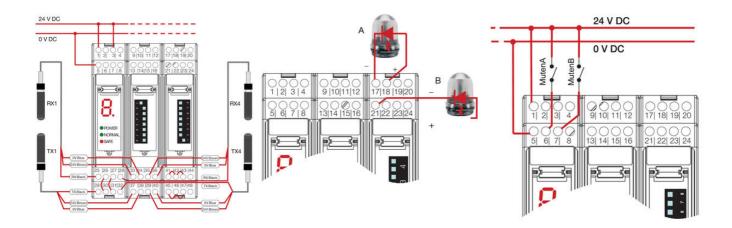

## PRODUCT DESCRIPTION

Control unit that up to four pairs of safety photocells can be connected to, as well as two external light beam protectors or other safety components with OSSD outputs.

There are two separate muting inputs which permit two different zones to be muted independently. An inbuilt override function allows the movement of goods that have fastened in the protective field. The control unit has two NO secure outputs. There is a 7 segment LED display for status and diagnostics on the front display.