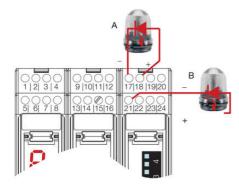

## PRODUCT DESCRIPTION

Control unit that up to four pairs of safety photocells can be connected to, as well as two external light beam protectors or other safety components with OSSD outputs.

There are two separate muting inputs which permit two different zones to be muted independently. An inbuilt override function allows the movement of goods that have fastened in the protective field. The control unit has two NO secure outputs. There is a 7 segment LED display for status and diagnostics on the front display.