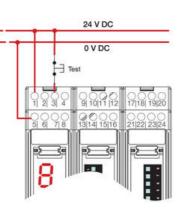

## PRODUCT DESCRIPTION

Control unit that up to four pairs of safety photocells can be connected to, as well as two external light beam protectors or other safety components with OSSD outputs.

There are two separate muting inputs which permit two different zones to be muted independently. An inbuilt override function allows the movement of goods that have fastened in the protective field. The control unit has two NO secure outputs. There is a 7 segment LED display for status and diagnostics on the front display.