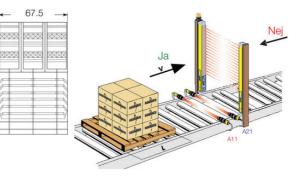

## PRODUCT DESCRIPTION

Control unit that up to four pairs of safety photocells can be connected to, as well as two external light beam protectors or other safety components with OSSD outputs.

There are two separate muting inputs which permit two different zones to be muted independently. An inbuilt override function allows the movement of goods that have fastened in the protective field. The control unit has two NO secure outputs. There is a 7 segment LED display for status and diagnostics on the front display.