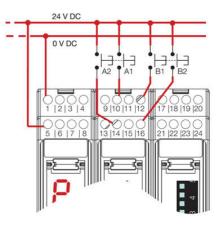

## PRODUCT DESCRIPTION

Control unit that up to four pairs of safety photocells can be connected to, as well as two external light beam protectors or other safety components with OSSD outputs.

There are two separate muting inputs which permit two different zones to be muted independently. An inbuilt override function allows the movement of goods that have fastened in the protective field. The control unit has two NO secure outputs. There is a 7 segment LED display for status and diagnostics on the front display.