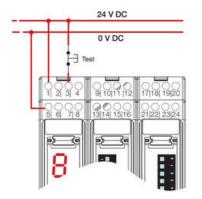

## PRODUCT DESCRIPTION

Control unit that up to four pairs of safety photocells can be connected to, as well as two external light beam protectors or other safety components with OSSD outputs.

There are two separate muting inputs which permit two different zones to be muted independently. An inbuilt override function allows the movement of goods that have fastened in the protective field. The control unit has two NO secure outputs. There is a 7 segment LED display for status and diagnostics on the front display.