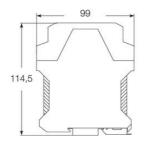

## DATALOGIC - CONTROL UNIT SG-BWS-T4-MT

SG-BWS-T4-MT SG-BWS-T4-MT Safety Control Un

- Up to four pairs of safe photocells and two pairs of light beam protectors
- Muting
- 2 NO secure outputs
- Removable coded terminals

## PRODUCT DESCRIPTION

Control unit that up to four pairs of safety photocells can be connected to, as well as two external light beam protectors or other safety components with OSSD outputs.

There are two separate muting inputs which permit two different zones to be muted independently. An inbuilt override function allows the movement of goods that have fastened in the protective field. The control unit has two NO secure outputs. There is a 7 segment LED display for status and diagnostics on the front display.