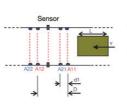

| A<br>A<br>A | A<br>A<br>B<br>A | A<br>B<br>B<br>B |
|-------------|------------------|------------------|
| A<br>-      | В                | В                |
| 8           | -                |                  |
|             | A                | В                |
|             |                  |                  |
| A           | в                |                  |
| 8           | A                | A                |
| А           |                  | 24               |
| N           | 1.1.1            |                  |
|             | I, A(B) =Device  | A -              |