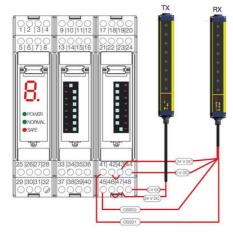

## PRODUCT DESCRIPTION

Control unit that up to four pairs of safety photocells can be connected to, as well as two external light beam protectors or other safety components with OSSD outputs.

There are two separate muting inputs which permit two different zones to be muted independently. An inbuilt override function allows the movement of goods that have fastened in the protective field. The control unit has two NO secure outputs. There is a 7 segment LED display for status and diagnostics on the front display.