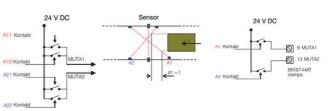

## PRODUCT DESCRIPTION

Control unit that up to four pairs of safety photocells can be connected to, as well as two external light beam protectors or other safety components with OSSD outputs.

There are two separate muting inputs which permit two different zones to be muted independently. An inbuilt override function allows the movement of goods that have fastened in the protective field. The control unit has two NO secure outputs. There is a 7 segment LED display for status and diagnostics on the front display.