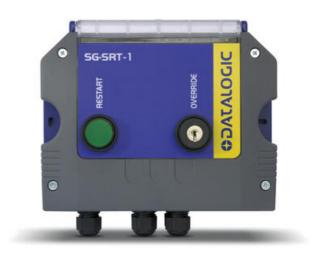

## DATALOGIC - MUTING CONTROL BOX SG-SRT

SG-SRT-1

SG-SRT-1 CONNECTION BOX

- Override key switch + Reset button
- 2 NO safety relay + 1 NC

SG-SRT is then provided in 2 different models :

SG-SRT-1 Muting control box for SG BODY COMPACT and SG BODY BIG and SG BODY BIG REFLECTOR series including:

- + Reset button
- + Over-ride key switch

SG-SRT-2 Muting control box is especially designed to work together with new SG BODY BIG and SG BODY REFLECTOR series exploiting their full functionalities including:

- + Reset button
- + Over-ride key switch
- + External muting lamp

SG-SRT Muting control boxes have 2 force guided safety outputs (250 VAC/2A) + 1 NC signal output.