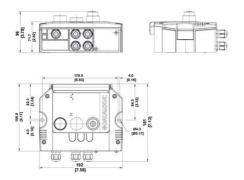

- + Reset button
- + Over-ride key switch
- + External muting lamp

SG-SRT Muting control boxes have 2 force guided safety outputs (250 VAC/2A) + 1 NC signal output.