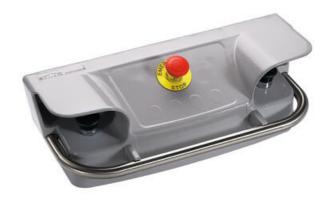

## DUELCO - TWO HAND CONTROL STATIONS

42800006
PCB3/SD 2-Hand Control Panel + with Capacitive Buttons

- Smelted-aluminium cover-part with a protection lid over each pushbutton
- Equipped with two black push buttons and emergency stop button
- Fulfils the requirements in EN 574
- 2 mm rubber seal to protect the terminals against dust, oil and water
- IP65 with supplied pushbuttons

## PRODUCT DESCRIPTION

2-hand control station in smelted-aluminium designed for use 2-Hand Control Relay(Duelco Ref: HR2007F). Equipped with two push buttons and an emergency stop button. Fulfils the requirements in EN 574. Colour: Grey RAL 7004