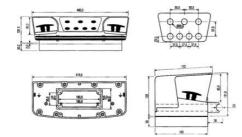

## **SPECIFICATIONS**

| IP Class Housing | IP65            |
|------------------|-----------------|
| Weight           | 5 kg            |
| Color            | Grey            |
| Material screw   | Aluminium alloy |