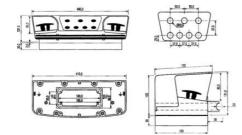

## DUELCO - TWO HAND CONTROL STATIONS

42800006
PCB3/SD 2-Hand Control Panel + with Capacitive Buttons

- Smelted-aluminium cover-part with a protection lid over each pushbutton
- Equipped with two black push buttons and emergency stop button
- Fulfils the requirements in EN 574
- 2 mm rubber seal to protect the terminals against dust, oil and water
- IP65 with supplied pushbuttons

## PRODUCT DESCRIPTION

2-hand control station in smelted-aluminium designed for use 2-Hand Control Relay(Duelco Ref: HR2007F). Equipped with two push buttons and an emergency stop button. Fulfils the requirements in EN 574. Colour: Grey RAL 7004

## **SPECIFICATIONS**

| IP Class Housing | IP65            |
|------------------|-----------------|
| Material screw   | Aluminium alloy |
| Weight           | 5 kg            |
| Color            | Grey            |