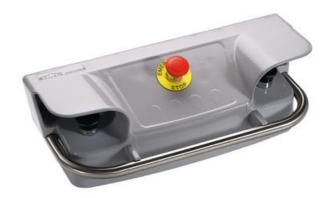

## DUELCO - TWO HAND CONTROL STATIONS

42800006
PCB3/SD 2-Hand Control Panel + with Capacitive Buttons

- Smelted-aluminium cover-part with a protection lid over each pushbutton
- Equipped with two black push buttons and emergency stop button
- Fulfils the requirements in EN 574
- 2 mm rubber seal to protect the terminals against dust, oil and water
- IP65 with supplied pushbuttons

## PRODUCT DESCRIPTION

2-hand control station in smelted-aluminium designed for use 2-Hand Control Relay(Duelco Ref: HR2007F). Equipped with two push buttons and an emergency stop button. Fulfils the requirements in EN 574. Colour: Grey RAL 7004

## **SPECIFICATIONS**

| IP Class Housing | IP65            |
|------------------|-----------------|
| Material screw   | Aluminium alloy |
| Weight           | 5 kg            |
| Color            | Grey            |