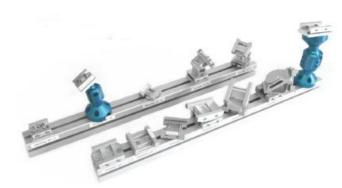

autoVimation offers a comprehensive selection of mounting brackets. Ask for additional info from OEM sales team!

## PRODUCT DESCRIPTION

Mounting kits can be used to mount camera enclosures or other vision components directly to the machine. The adapter- plate is mounted to a T-Slot profile or to any drilled or tapped holes with 25 or 50mm spacing. The one or more mounting brackets included in the mounting kit are then used to mount and adjust the camera system. More than 20 mounting kits are available for the different dovetail sizes. Further mounting options can be created easily by combining the existing adapter plates with one or more mounting brackets or angles available.