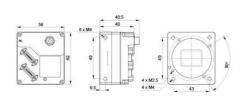

| Sensor size           | 1.75"                           |
|-----------------------|---------------------------------|
| Approvals             | CE, EAC, FCC, GenlCam, RoHS, UL |
| IP Class              | IP30                            |
| Sensor supplier       | ams                             |
| Sensor type           | CMOS                            |
| Lens Barrel           | F-mount, M42-mount or M58-mount |
| Weight                | 210 g                           |
| Length                | 40 mm                           |
| Width                 | 56 mm                           |
| Height                | 62 mm                           |
| Power Consumption     | 6 W                             |
| Operating temperature | 0°C 60°C                        |