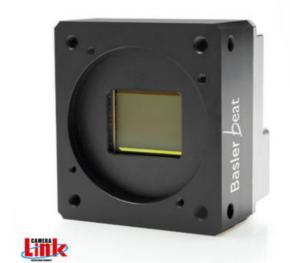

## **BASLER BEAT CAMERALINK CAMERAS**

High Resolution

BEA4000-62KM Beat CameraLink, CMV12000 1.75" CMOS, 62fps, Mono, 12mp

- 12 Mega Pixel
- High speed and Excellent Quality
- Super sensitive CMOS sensor
- More than 60 frames per second
- High speed and Excellent Quality

## PRODUCT DESCRIPTION

The Basler Beat series of cameras offer high resolution, super-sensitive, CMOSIS sensor CMV12000. The image quality achievable with these cameras is comparable with that of CCD sensor cameras and exceeds the image quality offered by older CMOS sensors. Featuring both mono and colour models with progressive scan and global shutter, the Basler Beat camera has a full resolution of 12 megapixels, offering high capture rates and high resolution with superior image quality.