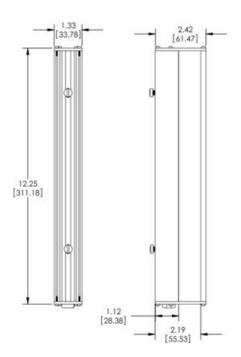

## ADVANCED ILLUMINATION - DL110 -LINEAR COAXIAL LIGHT

SERIE-DL110 DL110 coaxial light

- Even illumination over the full 25 x 300mm (1" x 12")
- Ideal for coaxial line scan applications
- Includes high efficiency, coated easy clean dust cover to protect the beam splitter combining glass
- Various wavelenghts
- · Excellent light stability