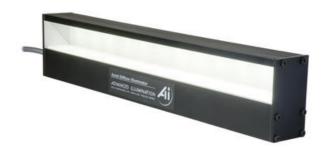

## ADVANCED ILLUMINATION - DL110 -LINEAR COAXIAL LIGHT

SERIE-DL110 DL110 coaxial light

- Even illumination over the full 25 x 300mm (1" x 12")
- Ideal for coaxial line scan applications
- Includes high efficiency, coated easy clean dust cover to protect the beam splitter combining glass
- Various wavelenghts
- · Excellent light stability