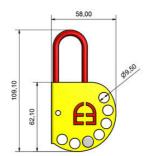

## LOCK CLASP

C236300 Padlock clasp, 58x109.10 mm, 9,5mm holes

- Light weight and durable
- Distinctive coloring
- Max. 6 padlocks

## SPECIFICATIONS

| Approvals               | CE            |
|-------------------------|---------------|
| Diameter Of Hole        | 9 mm          |
| Diameter Of The Bracket | 5 mm          |
| Material                | Painted steel |
| Number Padlock          | 6             |
| Weight                  | 0,15 kg       |