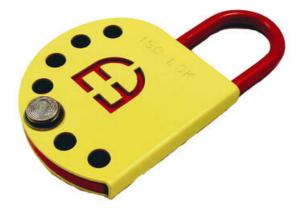

## LOCK CLASP

C236300 Padlock clasp, 58x109.10 mm, 9,5mm holes

- Light weight and durable
- Distinctive coloring
- Max. 6 padlocks

## PRODUCT DESCRIPTION

Castell padlock clasp is a useful accessory for padlocks. The lock clasp ensures that for example the main switch cannot be turned on, while maintenance is ongoing. Especially useful when multiple people are taking part in the same procedure.