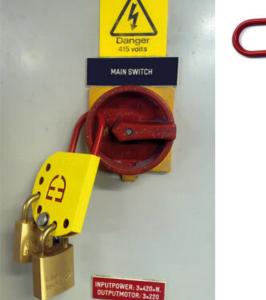

## PRODUCT DESCRIPTION

Castell padlock clasp is a useful accessory for padlocks. The lock clasp ensures that for example the main switch cannot be turned on, while maintenance is ongoing. Especially useful when multiple people are taking part in the same procedure.

The delivery includes a lock and keys, clasp and bag for storaging.