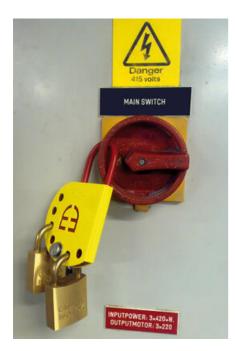

## PRODUCT DESCRIPTION

Castell padlock clasp is a useful accessory for padlocks. The lock clasp ensures that for example the main switch cannot be turned on, while maintenance is ongoing. Especially useful when multiple people are taking part in the same procedure.