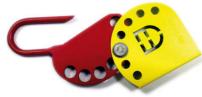

## LOCK CLASP

C236300 Padlock clasp, 58x109.10 mm, 9,5mm holes

- Light weight and durable
- Distinctive coloring
- Max. 6 padlocks

## PRODUCT DESCRIPTION

Castell padlock clasp is a useful accessory for padlocks. The lock clasp ensures that for example the main switch cannot be turned on, while maintenance is ongoing. Especially useful when multiple people are taking part in the same procedure.