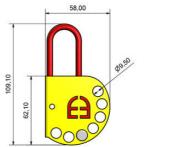

## LOCK CLASP

C236300 Padlock clasp, 58x109.10 mm, 9,5mm holes

- Light weight and durable
- Distinctive coloring
- Max. 6 padlocks

## PRODUCT DESCRIPTION

Castell padlock clasp is a useful accessory for padlocks. The lock clasp ensures that for example the main switch cannot be turned on, while maintenance is ongoing. Especially useful when multiple people are taking part in the same procedure.

## SPECIFICATIONS

| Approvals               | CE            |
|-------------------------|---------------|
| Diameter Of Hole        | 9 mm          |
| Diameter Of The Bracket | 5 mm          |
| Material                | Painted steel |
| Number Padlock          | 6             |
| Weight                  | 0,15 kg       |