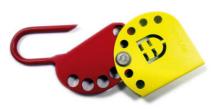

## LOCK CLASP

C236300 Padlock clasp, 58x109.10 mm, 9,5mm holes

- Light weight and durable
- Distinctive coloring
- Max. 6 padlocks