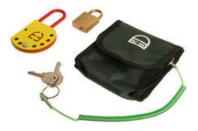

## LOCK CLASP

C236300 Padlock clasp, 58x109.10 mm, 9,5mm holes



- Light weight and durable
- Distinctive coloring
- Max. 6 padlocks



## PRODUCT DESCRIPTION

Castell padlock clasp is a useful accessory for padlocks. The lock clasp ensures that for example the main switch cannot be turned on, while maintenance is ongoing. Especially useful when multiple people are taking part in the same procedure.



The delivery includes a lock and keys, clasp and bag for storaging.

## SPECIFICATIONS

| Approvals               | CE            |
|-------------------------|---------------|
| Diameter Of Hole        | 9 mm          |
| Diameter Of The Bracket | 5 mm          |
| Material                | Painted steel |
| Number Padlock          | 6             |
| Weight                  | 0,15 kg       |