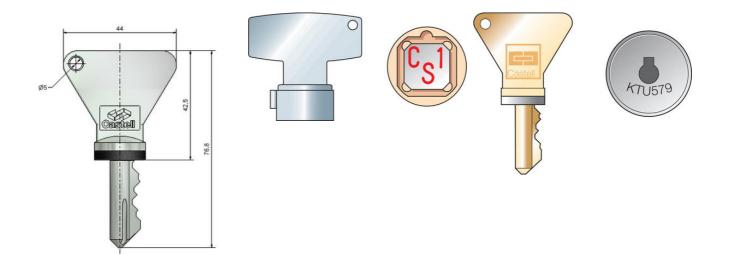

## PRODUCT DESCRIPTION

Castell products are based on coded keys. A selection of keys is available to suit a range of applications. Guaranteed durability, made of stainless steel or brass. Coding is engraved on the the key for easy identification.

FS series are most common key type. FKW6 features a seal which makes it a suitable choice for dusty environments. Wide variety of lock covers available.

- Customised coding: SYMBOL (CODE) to be advised when ordering\*:
  - Select up to 3 characters
  - Any alpha-numeric (A-Z) and (0-9) configurations
  - Do not use letter O, use zero instead
  - Do not use lower case
  - For spacing as a character advise TABLET (submaster key)\*