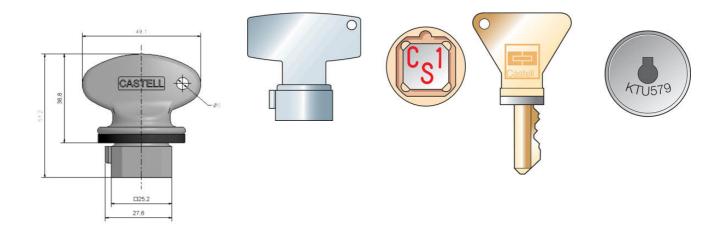

## PRODUCT DESCRIPTION

Castell products are based on coded keys. A selection of keys is available to suit a range of applications. Guaranteed durability, made of stainless steel or brass. Coding is engraved on the the key for easy identification.

FS series are most common key type. FKW6 features a seal which makes it a suitable choice for dusty environments. Wide variety of lock covers available.

- Customised coding: SYMBOL (CODE) to be advised when ordering\*:
  - Select up to 3 characters
  - Any alpha-numeric (A-Z) and (0-9) configurations
  - Do not use letter O, use zero instead
  - Do not use lower case
  - For spacing as a character advise TABLET (submaster key)\*