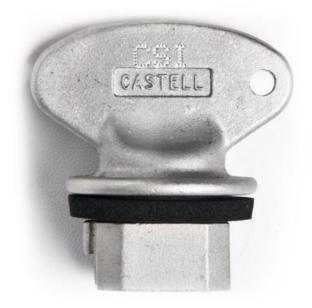

## **CASTELL KEYS/COVERS**

FKW6-S Key FKW6 S/S

- Extremely durable
- · Available with a seal and cover
- Stainless steel version also available

FS series are most common key type. FKW6 features a seal which makes it a suitable choice for dusty environments. Wide variety of lock covers available.

- Customised coding: SYMBOL (CODE) to be advised when ordering\*:
  - Select up to 3 characters
  - Any alpha-numeric (A-Z) and (0-9) configurations
  - Do not use letter O, use zero instead
  - Do not use lower case
  - For spacing as a character advise TABLET (submaster key)\*