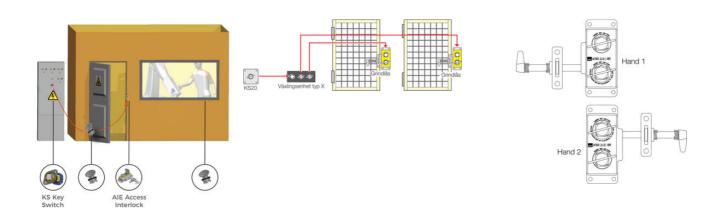

The AIE dual key access interlock is suitable for use on hinged and sliding doors. The interlock has an open cavity design and is manufactured in an aluminum alloy or durable stainless steel making it ideal for harsh or corrosive environments where the lock is subject to heavy use. The AIE is available in two options: exchange key and double key.



## **SPECIFICATIONS**

| Approvals                | CE              |
|--------------------------|-----------------|
| Clamping Force           | 24000 N         |
| Conforming To            | EMC, LVD, MD    |
| Material                 | Aluminium alloy |
| Materials Locks          | Brass           |
| Temperature ambient from | -40 °C          |
| Temperature ambient to   | 140 °C          |
| Weight                   | 0,8 kg          |