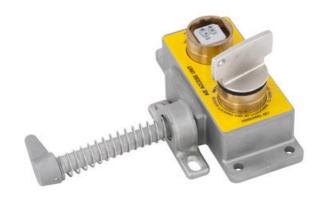

## **CASTELL AIE/MAIE DOOR LOCK**

AIE-FSAL-E-1 Dual key access interlock, brass, left-handed

- Personal key for added security
- Mechanical lock, no electricity needed
- Extremely durable
- Made of brass / stainless steel

## PRODUCT DESCRIPTION

The AIE dual key access interlock is suitable for use on hinged and sliding doors. The interlock has an open cavity design and is manufactured in an aluminum alloy or durable stainless steel making it ideal for harsh or corrosive environments where the lock is subject to heavy use. The AIE is available in two options: exchange key and double key.