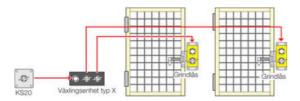

## **CASTELL AIE/MAIE DOOR LOCK**

AIE-FSAL-E-1 Dual key access interlock, brass, left-handed



- Personal key for added security
- Mechanical lock, no electricity needed
- Extremely durable
- Made of brass / stainless steel



## PRODUCT DESCRIPTION

The AIE dual key access interlock is suitable for use on hinged and sliding doors. The interlock has an open cavity design and is manufactured in an aluminum alloy or durable stainless steel making it ideal for harsh or corrosive environments where the lock is subject to heavy use. The AIE is available in two options: exchange key and double key.



## **SPECIFICATIONS**

| Approvals                | CE              |
|--------------------------|-----------------|
| Clamping Force           | 24000 N         |
| Conforming To            | EMC, LVD, MD    |
| Material                 | Aluminium alloy |
| Materials Locks          | Brass           |
| Temperature ambient from | -40 °C          |
| Temperature ambient to   | 140 °C          |
| Weight                   | 0,8 kg          |