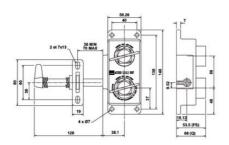

## **SPECIFICATIONS**

| Approvals                | CE              |
|--------------------------|-----------------|
| Clamping Force           | 24000 N         |
| Conforming To            | EMC, LVD, MD    |
| Material                 | Aluminium alloy |
| Materials Locks          | Brass           |
| Temperature ambient from | -40 °C          |
| Temperature ambient to   | 140 °C          |
| Weight                   | 0,8 kg          |