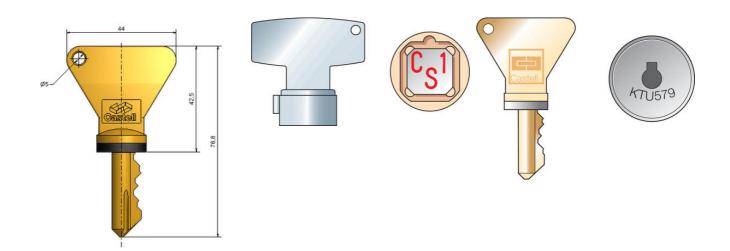

## PRODUCT DESCRIPTION

Castell products are based on coded keys. A selection of keys is available to suit a range of applications. Guaranteed durability, made of stainless steel or brass. Coding is engraved on the the key for easy identification.

FS series are most common key type. FKW6 features a seal which makes it a suitable choice for dusty environments. Wide variety of lock covers available.

- Customised coding: SYMBOL (CODE) to be advised when ordering\*:
  - Select up to 3 characters
  - Any alpha-numeric (A-Z) and (0-9) configurations
  - Do not use letter O, use zero instead
  - Do not use lower case
  - For spacing as a character advise TABLET (submaster key)\*

## **SPECIFICATIONS**

| Approvals | CE     |
|-----------|--------|
| Material  | Brass  |
| Weight    | 0,1 kg |