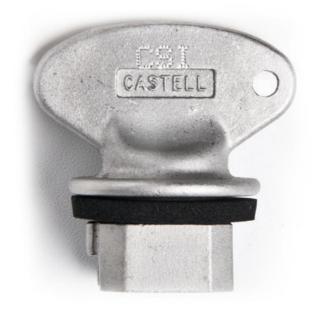

## **CASTELL KEYS/COVERS**

QS-B QS key

- Extremely durable
- · Available with a seal and cover
- Stainless steel version also available

FS series are most common key type. FKW6 features a seal which makes it a suitable choice for dusty environments. Wide variety of lock covers available.

- Customised coding: SYMBOL (CODE) to be advised when ordering\*:
  - Select up to 3 characters
  - Any alpha-numeric (A-Z) and (0-9) configurations
  - Do not use letter O, use zero instead
  - Do not use lower case
  - For spacing as a character advise TABLET (submaster key)\*