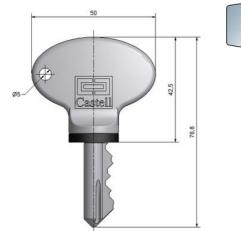

## CASTELL KEYS/COVERS

QS-S QS key S/S

- Extremely durable
- Available with a seal and cover
- Stainless steel version also available

FS series are most common key type. FKW6 features a seal which makes it a suitable choice for dusty environments. Wide variety of lock covers available.

- Customised coding: SYMBOL (CODE) to be advised when ordering\*:
  - · Select up to 3 characters
  - Any alpha-numeric (A-Z) and (0-9) configurations
  - Do not use letter O, use zero instead
  - Do not use lower case
  - For spacing as a character advise TABLET (submaster key)\*