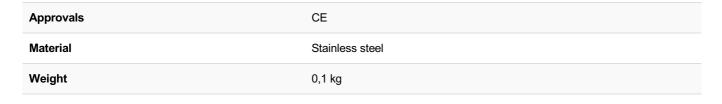

xtremely durable
- Available with a seal and cover
- Stainless steel version also available



## PRODUCT DESCRIPTION

Castell products are based on coded keys. A selection of keys is available to suit a range of applications. Guaranteed durability, made of stainless steel or brass. Coding is engraved on the the key for easy identification.

FS series are most common key type. FKW6 features a seal which makes it a suitable choice for dusty environments. Wide variety of lock covers available.

- Customised coding: SYMBOL (CODE) to be advised when ordering\*:
  - · Select up to 3 characters
  - Any alpha-numeric (A-Z) and (0-9) configurations
  - Do not use letter O, use zero instead
  - Do not use lower case
  - For spacing as a character advise TABLET (submaster key)\*

## SPECIFICATIONS