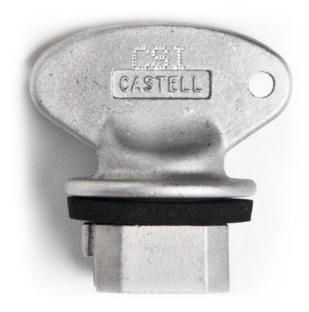

## CASTELL KEYS/COVERS

QS-S QS key S/S

- Extremely durable
- Available with a seal and cover
- Stainless steel version also available

FS series are most common key type. FKW6 features a seal which makes it a suitable choice for dusty environments. Wide variety of lock covers available.

- Customised coding: SYMBOL (CODE) to be advised when ordering\*:
  - · Select up to 3 characters
  - Any alpha-numeric (A-Z) and (0-9) configurations
  - Do not use letter O, use zero instead
  - Do not use lower case
  - For spacing as a character advise TABLET (submaster key)\*