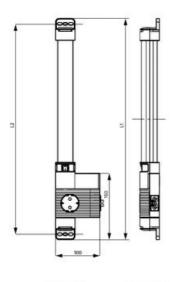

## **SPECIFICATIONS**

| Activation             | Switch            |
|------------------------|-------------------|
| Approvals              | CE, RoHS          |
| Approvals pending      | VDE               |
| Color                  | Translucent/White |
| Frequenze              | 50/60 Hz          |
| Height                 | 44 mm             |
| Humidity Storage       | <90% RH           |
| IP Class               | IP20              |
| Length                 | 500 mm            |
| Light source           | LED               |
| Material of body       | Plastic           |
| Mounting               | Screw fixing      |
| Nominal socket current | 16 A              |

| Nominal voltage 220-240 V AC        |  |
|-------------------------------------|--|
| Nominal Voltage 220-240 V AG        |  |
| Operating Humidity < 90% RH         |  |
| Operational Temperature -30°C +40°C |  |
| Power Consumption 11 W              |  |
| Protection Class I (earthed)        |  |
| Socket DE/DK/FI/NO/RU/SE            |  |
| Storage temperature -40°C +85°C     |  |
| Weight 0,4 kg                       |  |
| Width 100 mm                        |  |
| Voltage max 265 V ac                |  |
| Voltage min 200 V ac                |  |

LED 121 (Size 1) L1 = 500 mm L2 = 475 mm LED 122 (Size 2) L1 = 700 mm L2 = 675 mm