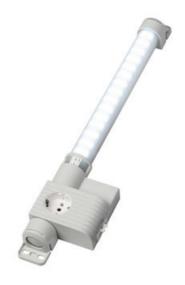

## VARIOLINE LAMP WITH SOCKET - LED 121/122

Varioline

12100.0-00 LED 121 220-240 V AC, on/off switch,screw fixing,Germany/Russia socket

- Maintenance free LED technology
- 120° rotatable, glare free
- · Integrated socket and power unit
- Screw or magnet fixing
- Ideal for larger enclosures

## PRODUCT DESCRIPTION

The Varioline LED 121/122 lamp has an integrated socket featuring many European countries as well as the US and Australia. This compact and powerful LED lamp is for use in enclosures, with a service life of 60,000 h, and emitting light more than 1,000/1,700 Lm, the LED 121/122 will illuminate even large enclosures to their full depth and height. The integrated socket allows for power connection of laptops and diagnostic devices. The glare-free, 120° rotatable light tube uses Mid-power LEDs.