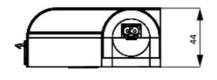

## **SPECIFICATIONS**

| Activation             | Switch            |
|------------------------|-------------------|
| Approvals              | CE, RoHS          |
| Approvals pending      | VDE               |
| Color                  | Translucent/White |
| Frequenze              | 50/60 Hz          |
| Height                 | 44 mm             |
| Humidity Storage       | <90% RH           |
| IP Class               | IP20              |
| Length                 | 500 mm            |
| Light source           | LED               |
| Material of body       | Plastic           |
| Mounting               | Screw fixing      |
| Nominal socket current | 16 A              |