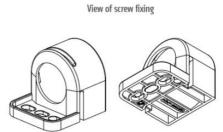

## **SPECIFICATIONS**

| Activation             | Switch            |
|------------------------|-------------------|
| Approvals              | CE, RoHS          |
| Approvals pending      | VDE               |
| Color                  | Translucent/White |
| Frequenze              | 50/60 Hz          |
| Height                 | 44 mm             |
| Humidity Storage       | <90% RH           |
| IP Class               | IP20              |
| Length                 | 500 mm            |
| Light source           | LED               |
| Material of body       | Plastic           |
| Mounting               | Screw fixing      |
| Nominal socket current | 16 A              |