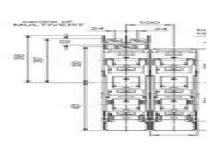

## **SPECIFICATIONS**

| Approvals                | CB, CCC, CE, REACH, RoHS |
|--------------------------|--------------------------|
| Length                   | 685 mm                   |
| Manufacturer Part No     | N1002191                 |
| Number Of Incoming Poles | 3                        |
| Number Of Outgoing Poles | 3                        |
| Number of poles          | 3                        |
| Rated Current            | 630 A                    |
| Width                    | 98 mm                    |
| Voltage AC max           | 690 V                    |