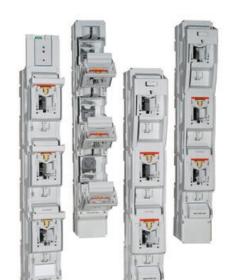

## IEC FUSE SWITCH DISCONNECTOR MULTIVERT® 630A

Size 3, 690 VAC

1.350.000

IEC fuse switch disconnector, Multivert NH3, 630 A/185 mm, 1x3P, M12  $\,$ 

- Installation on 185mm bus bar system
- Triple pole
- · Various terminal options
- Optional integrated measuring transformer

## PRODUCT DESCRIPTION

Multivert® 630A IEC fuse switch disconnectors are installed on a 185mm bus bar system. Modular design allows various accessories to be attached. Easy and quick to install, safe to maintain.

- Installed on 185mm bus bar with M12 screws or hooked clamps (accessory)
- Symmetrical switch
- Varieties of cable termination
- Optional integrated measuring transformer