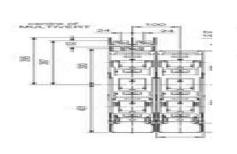

## **SPECIFICATIONS**

| Approvals                | CB, CCC, CE, REACH, RoHS |
|--------------------------|--------------------------|
| Length                   | 685 mm                   |
| Manufacturer Part No     | N1002191                 |
| Number Of Incoming Poles | 3                        |
| Number Of Outgoing Poles | 3                        |
| Number of poles          | 3                        |
| Rated Current            | 630 A                    |
| Width                    | 98 mm                    |
| Voltage AC max           | 690 V                    |