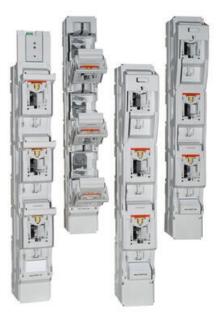

## IEC FUSE SWITCH DISCONNECTOR MULTIVERT® 250A

Size 1, 690 VAC

1.150.000

IEC fuseswitch disconnector, Multivert NH1, 250 A/185 mm, 1x3P, M10  $\,$ 

- Installation on 185mm bus bar system
- Triple pole
- Various terminal options
- Optional integrated measuring transformer

## PRODUCT DESCRIPTION

Multivert® 250A IEC fuse switch disconnectors are installed on a 185mm bus bar system. Modular design allows various accessories to be attached. Easy and quick to install, safe to maintain.

- Installed on 185mm bus bar with M12 screws or hooked clamps (accessory)
- Symmetrical switch
- Varieties of cable termination
- Optional integrated measuring transformer