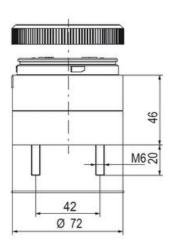

## **SPECIFICATIONS**

| Color Lens                 | Green, Orange, Red |
|----------------------------|--------------------|
| IP Class                   | IP66               |
| Light source               | LED                |
| Mounting                   | Bayonet            |
| Number Of Optional Modules | 3                  |
| Supply Voltage             | 24 V               |
| Temperature range from     | -30 °C             |
| Temperature range to       | 60 °C              |