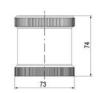

## **SIGNAL TOWER Ø 70MM ECO**

ECO70-Q01

Eco70mm complete green, red, amber

- · Modular signal tower
- Integrated LED or filament bulb
- Wide control voltage range

## **SPECIFICATIONS**

| Color Lens                 | Green, Orange, Red |
|----------------------------|--------------------|
| IP Class                   | IP66               |
| Light source               | LED                |
| Mounting                   | Bayonet            |
| Number Of Optional Modules | 3                  |
| Supply Voltage             | 24 V               |
| Temperature range from     | -30 °C             |
| Temperature range to       | 60 °C              |