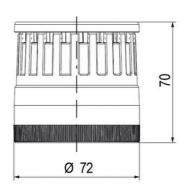

## **SIGNAL TOWER Ø 70MM ECO**

ECO70-Q01

Eco70mm complete green, red, amber

- · Modular signal tower
- Integrated LED or filament bulb
- Wide control voltage range

## **SPECIFICATIONS**

| Color Lens                 | Green, Orange, Red |
|----------------------------|--------------------|
| IP Class                   | IP66               |
| Light source               | LED                |
| Mounting                   | Bayonet            |
| Number Of Optional Modules | 3                  |
| Supply Voltage             | 24 V               |
| Temperature range from     | -30 °C             |
| Temperature range to       | 60 °C              |