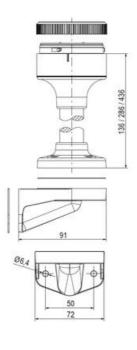

## **SPECIFICATIONS**

| Color Lens                 | Green, Orange, Red |
|----------------------------|--------------------|
| IP Class                   | IP66               |
| Light source               | LED                |
| Mounting                   | Bayonet            |
| Number Of Optional Modules | 3                  |
| Supply Voltage             | 24 V               |
| Temperature range from     | -30 °C             |
| Temperature range to       | 60 °C              |