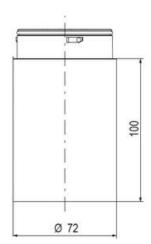

## **SIGNAL TOWER Ø 70MM ECO**

ECO70-Q01

Eco70mm complete green, red, amber

- · Modular signal tower
- Integrated LED or filament bulb
- Wide control voltage range

## **SPECIFICATIONS**

| Color Lens                 | Green, Orange, Red |
|----------------------------|--------------------|
| IP Class                   | IP66               |
| Light source               | LED                |
| Mounting                   | Bayonet            |
| Number Of Optional Modules | 3                  |
| Supply Voltage             | 24 V               |
| Temperature range from     | -30 °C             |
| Temperature range to       | 60 °C              |