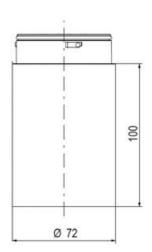

## **SIGNAL TOWER Ø 70MM ECO**

ECO70-Q01

Eco70mm complete green, red, amber

- · Modular signal tower
- Integrated LED or filament bulb
- Wide control voltage range

## **SPECIFICATIONS**

| Color Lens                 | Green, Orange, Red |
|----------------------------|--------------------|
| IP Class                   | IP66               |
| Light source               | LED                |
| Mounting                   | Bayonet            |
| Number Of Optional Modules | 3                  |
| Supply Voltage             | 24 V               |
| Temperature range from     | -30 °C             |
| Temperature range to       | 60 °C              |