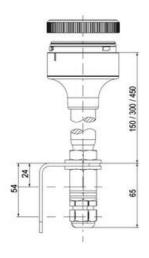

## **SPECIFICATIONS**

| Color Lens                 | Green, Orange, Red |
|----------------------------|--------------------|
| IP Class                   | IP66               |
| Light source               | LED                |
| Mounting                   | Bayonet            |
| Number Of Optional Modules | 3                  |
| Supply Voltage             | 24 V               |
| Temperature range from     | -30 °C             |
| Temperature range to       | 60 °C              |