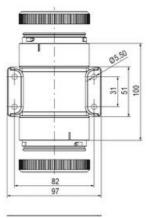

## **SIGNAL TOWER Ø 70MM ECO**

ECO70-Q01

Eco70mm complete green, red, amber

- · Modular signal tower
- Integrated LED or filament bulb
- Wide control voltage range

## **SPECIFICATIONS**

| Color Lens                 | Green, Orange, Red |
|----------------------------|--------------------|
| IP Class                   | IP66               |
| Light source               | LED                |
| Mounting                   | Bayonet            |
| Number Of Optional Modules | 3                  |
| Supply Voltage             | 24 V               |
| Temperature range from     | -30 °C             |
| Temperature range to       | 60 °C              |