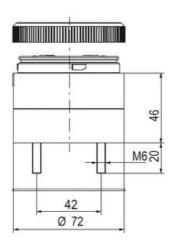

## **SPECIFICATIONS**

| Color Lens                 | Green, Orange, Red |
|----------------------------|--------------------|
| IP Class                   | IP66               |
| Light source               | LED                |
| Mounting                   | Bayonet            |
| Number Of Optional Modules | 3                  |
| Supply Voltage             | 24 V               |
| Temperature range from     | -30 °C             |
| Temperature range to       | 60 °C              |