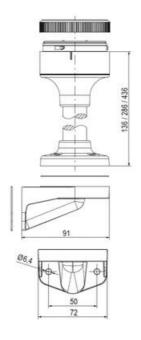

## **SPECIFICATIONS**

| Color Lens                 | Green, Orange, Red |
|----------------------------|--------------------|
| IP Class                   | IP66               |
| Light source               | LED                |
| Mounting                   | Bayonet            |
| Number Of Optional Modules | 3                  |
| Supply Voltage             | 24 V               |
| Temperature range from     | -30 °C             |
| Temperature range to       | 60 °C              |