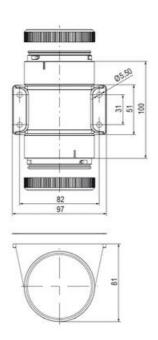

## **SPECIFICATIONS**

| Color Lens                 | Green, Orange, Red |
|----------------------------|--------------------|
| IP Class                   | IP66               |
| Light source               | LED                |
| Mounting                   | Bayonet            |
| Number Of Optional Modules | 3                  |
| Supply Voltage             | 24 V               |
| Temperature range from     | -30 °C             |
| Temperature range to       | 60 °C              |