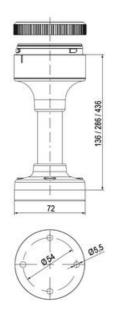

## **SPECIFICATIONS**

| Color Lens                 | Green, Orange, Red |
|----------------------------|--------------------|
| IP Class                   | IP66               |
| Light source               | LED                |
| Mounting                   | Bayonet            |
| Number Of Optional Modules | 3                  |
| Supply Voltage             | 24 V               |
| Temperature range from     | -30 °C             |
| Temperature range to       | 60 °C              |