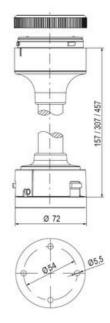

## **SIGNAL TOWER Ø 70MM ECO**

ECO70-Q01

Eco70mm complete green, red, amber

- · Modular signal tower
- Integrated LED or filament bulb
- Wide control voltage range

## **SPECIFICATIONS**

| Color Lens                 | Green, Orange, Red |
|----------------------------|--------------------|
| IP Class                   | IP66               |
| Light source               | LED                |
| Mounting                   | Bayonet            |
| Number Of Optional Modules | 3                  |
| Supply Voltage             | 24 V               |
| Temperature range from     | -30 °C             |
| Temperature range to       | 60 °C              |