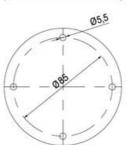

## **SIGNAL TOWER Ø 70MM ECO**

ECO70-Q01

Eco70mm complete green, red, amber

- · Modular signal tower
- Integrated LED or filament bulb
- Wide control voltage range

## **SPECIFICATIONS**

| Color Lens                 | Green, Orange, Red |
|----------------------------|--------------------|
| IP Class                   | IP66               |
| Light source               | LED                |
| Mounting                   | Bayonet            |
| Number Of Optional Modules | 3                  |
| Supply Voltage             | 24 V               |
| Temperature range from     | -30 °C             |
| Temperature range to       | 60 °C              |