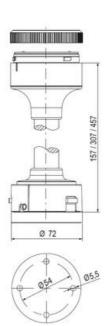

## **SIGNAL TOWER Ø 70MM ECO**

ECO70-Q01

Eco70mm complete green, red, amber

- · Modular signal tower
- Integrated LED or filament bulb
- Wide control voltage range

## **SPECIFICATIONS**

| Color Lens                 | Green, Orange, Red |
|----------------------------|--------------------|
| IP Class                   | IP66               |
| Light source               | LED                |
| Mounting                   | Bayonet            |
| Number Of Optional Modules | 3                  |
| Supply Voltage             | 24 V               |
| Temperature range from     | -30 °C             |
| Temperature range to       | 60 °C              |