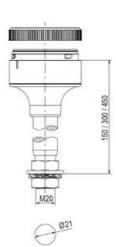

## **SIGNAL TOWER Ø 70MM ECO**

ECO70-Q01

Eco70mm complete green, red, amber

- · Modular signal tower
- Integrated LED or filament bulb
- Wide control voltage range