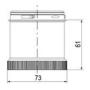

## **SIGNAL TOWER Ø 70MM ECO**

ECO70-Q01

Eco70mm complete green, red, amber

- · Modular signal tower
- Integrated LED or filament bulb
- Wide control voltage range

## **SPECIFICATIONS**

| Color Lens                 | Green, Orange, Red |
|----------------------------|--------------------|
| IP Class                   | IP66               |
| Light source               | LED                |
| Mounting                   | Bayonet            |
| Number Of Optional Modules | 3                  |
| Supply Voltage             | 24 V               |
| Temperature range from     | -30 °C             |
| Temperature range to       | 60 °C              |