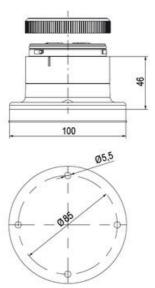

## **SIGNAL TOWER Ø 70MM ECO**

ECO70-Q01

Eco70mm complete green, red, amber

- · Modular signal tower
- Integrated LED or filament bulb
- Wide control voltage range

## **SPECIFICATIONS**

| Color Lens                 | Green, Orange, Red |
|----------------------------|--------------------|
| IP Class                   | IP66               |
| Light source               | LED                |
| Mounting                   | Bayonet            |
| Number Of Optional Modules | 3                  |
| Supply Voltage             | 24 V               |
| Temperature range from     | -30 °C             |
| Temperature range to       | 60 °C              |