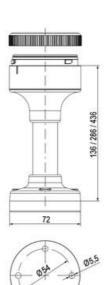

## **SPECIFICATIONS**

| Color Lens                 | Green, Orange, Red |
|----------------------------|--------------------|
| IP Class                   | IP66               |
| Light source               | LED                |
| Mounting                   | Bayonet            |
| Number Of Optional Modules | 3                  |
| Supply Voltage             | 24 V               |
| Temperature range from     | -30 °C             |
| Temperature range to       | 60 °C              |