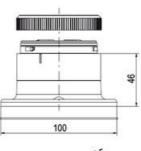

## **SIGNAL TOWER Ø 70MM ECO**

ECO70-Q01

Eco70mm complete green, red, amber

- · Modular signal tower
- Integrated LED or filament bulb
- Wide control voltage range

## **SPECIFICATIONS**

| Color Lens                 | Green, Orange, Red |
|----------------------------|--------------------|
| IP Class                   | IP66               |
| Light source               | LED                |
| Mounting                   | Bayonet            |
| Number Of Optional Modules | 3                  |
| Supply Voltage             | 24 V               |
| Temperature range from     | -30 °C             |
| Temperature range to       | 60 °C              |