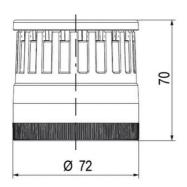

## **SIGNAL TOWER Ø 70MM ECO**

ECO70-Q01

Eco70mm complete green, red, amber

- · Modular signal tower
- Integrated LED or filament bulb
- Wide control voltage range

## **SPECIFICATIONS**

| Color Lens                 | Green, Orange, Red |
|----------------------------|--------------------|
| IP Class                   | IP66               |
| Light source               | LED                |
| Mounting                   | Bayonet            |
| Number Of Optional Modules | 3                  |
| Supply Voltage             | 24 V               |
| Temperature range from     | -30 °C             |
| Temperature range to       | 60 °C              |