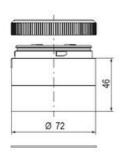

## **SPECIFICATIONS**

| Color Lens                 | Green, Orange, Red |
|----------------------------|--------------------|
| IP Class                   | IP66               |
| Light source               | LED                |
| Mounting                   | Bayonet            |
| Number Of Optional Modules | 3                  |
| Supply Voltage             | 24 V               |
| Temperature range from     | -30 °C             |
| Temperature range to       | 60 °C              |