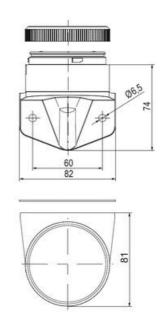

## **SPECIFICATIONS**

| Color Lens                 | Green, Orange, Red |
|----------------------------|--------------------|
| IP Class                   | IP66               |
| Light source               | LED                |
| Mounting                   | Bayonet            |
| Number Of Optional Modules | 3                  |
| Supply Voltage             | 24 V               |
| Temperature range from     | -30 °C             |
| Temperature range to       | 60 °C              |