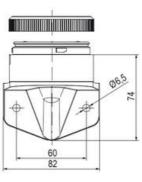

## **SPECIFICATIONS**

| Color Lens                 | Green, Orange, Red |
|----------------------------|--------------------|
| IP Class                   | IP66               |
| Light source               | LED                |
| Mounting                   | Bayonet            |
| Number Of Optional Modules | 3                  |
| Supply Voltage             | 24 V               |
| Temperature range from     | -30 °C             |
| Temperature range to       | 60 °C              |