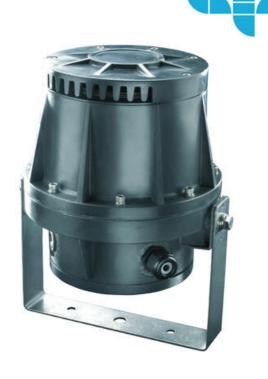

## **AUER EX-CLASSED SIGNAL HORN DHH**

300000103

- Strong signal horn, 105 dB
- Fits zone 1, 2, 21 and 22
- Insulation class II no potential equalization required
- IP66, -20 to +75 °C

## PRODUCT DESCRIPTION

Strong horn with typical horn signal.

For use in areas exposed to explosions in zones 1 and 2.

Modular system with synthetic cover made of fiberglass reinforced polyester.

Flame-proof chamber "d"

The security-class connection chamber increased safety "e".

Lower weight - robust and corrosion proof construction.

Insulation class II - no potential equalization required.

DC models with electronic switches - significantly longer service life.