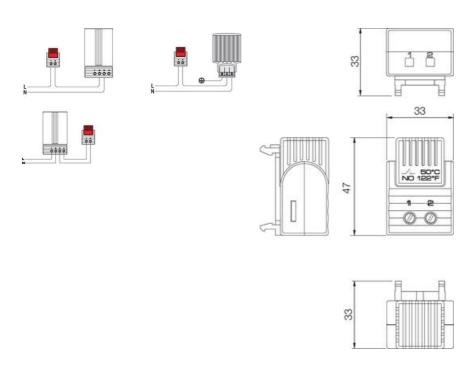

## **SPECIFICATIONS**

| Approvals                      | CE, CSA, cULus, EAC, EMC, RoHS, UL E164102, VDE |
|--------------------------------|-------------------------------------------------|
| Contact resistance             | <20 mΩ                                          |
| Control range temperature from | 41 °F                                           |
| Control range temperature to   | 15 °C                                           |
| Depth                          | 33 mm                                           |
| Height                         | 47 mm                                           |
| Inrush Max                     | 16 A                                            |
| IP Class                       | IP20                                            |
| Material Plastic Housing       | Plastic                                         |
| Operational Temperature        | -40°C +80°C                                     |
| Storage temperature            | -45°C +80°C                                     |

| Switch off temperature NC | 15 °C    |
|---------------------------|----------|
| Switch on temperature NC  | 5 °C     |
| Tolerance for switch on   | ±5K      |
| Tolerance switch off      | ±5K      |
| Weight                    | 0,023 kg |
| Width                     | 33 mm    |
| Voltage max               | 250 V ac |