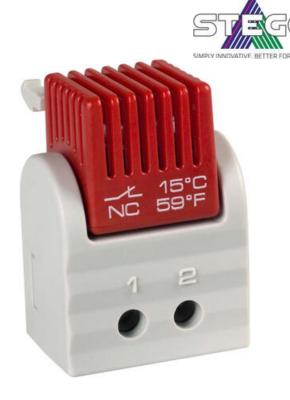

## TAMPER-PROOF THERMOSTAT - FTO 011/FTS 011

FTO, FTS

01160.0-00 FTO 011 Thermostat, 15°C / 5°C (off/on), normally closed

- Small size
- Preset values
- · Simple installation
- Innovative design

## PRODUCT DESCRIPTION

Tamper-proof (Pre-set) Thermostat FTO 011: Normally closed - Contact breaks (red casing) for regulating heaters or for switching signal devices when temperature has fallen below the minimum value. The contact opens when temperature is rising.