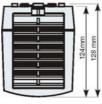

## SPECIFICATIONS

| Air Capacity                   | 35 m³/h                       |
|--------------------------------|-------------------------------|
| Approvals                      | CE, cULus, EAC, RoHS, UL, VDE |
| Color                          | Light Grey                    |
| Control range temperature from | 0°0                           |
| Control range temperature to   | 60 °C                         |
| Depth                          | 128 mm                        |
| Flammability class             | UL94-V0                       |
| Frequenze                      | 50/60 Hz                      |
| Heat Output                    | 475 W                         |
| Heater                         | Plastic                       |
| Height                         | 165 mm                        |

| Humidity Storage         | <90% RH               |
|--------------------------|-----------------------|
| Hysteresis Temperature   | 7К                    |
| Inrush Max               | 11 A                  |
| IP Class                 | IP20                  |
| Life span                | 50 000 h @ +25 °C     |
| Material of body         | Plastic               |
| Material Plastic Housing | Plastic               |
| Mounting                 | Clip on, DIN rail     |
| Nominal voltage          | 230 V AC              |
| Number of fans           | 1                     |
| Operating Humidity       | < 90% RH              |
| Operational Temperature  | -45°C +70°C           |
| Pre fuse (slow)          | 10 A                  |
| Protection Class         | II (double insulated) |
| Storage temperature      | -45°C +70°C           |
| Structural Depth         | 128 mm                |
| Weight                   | 0,9 kg                |
| Width                    | 100 mm                |
| Voltage max              | 240 V ac              |
| Voltage min              | 220 V ac              |