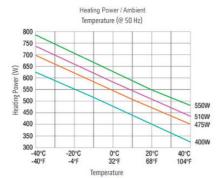

## SPECIFICATIONS

| Air Capacity                   | 35 m³/h                       |
|--------------------------------|-------------------------------|
| Approvals                      | CE, cULus, EAC, RoHS, UL, VDE |
| Color                          | Light Grey                    |
| Control range temperature from | 0°0                           |
| Control range temperature to   | 60 °C                         |
| Depth                          | 128 mm                        |
| Flammability class             | UL94-V0                       |
| Frequenze                      | 50/60 Hz                      |
| Heat Output                    | 475 W                         |
| Heater                         | Plastic                       |
| Height                         | 165 mm                        |