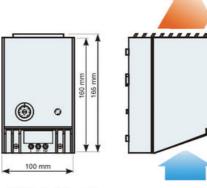

## SPECIFICATIONS

| Air Capacity                   | 35 m³/h                       |
|--------------------------------|-------------------------------|
| Approvals                      | CE, cULus, EAC, RoHS, UL, VDE |
| Color                          | Light Grey                    |
| Control range temperature from | 0°0                           |
| Control range temperature to   | 60 °C                         |
| Depth                          | 128 mm                        |
| Flammability class             | UL94-V0                       |
| Frequenze                      | 50/60 Hz                      |
| Heat Output                    | 475 W                         |
| Heater                         | Plastic                       |
| Height                         | 165 mm                        |

| Humidity Storage         | <90% RH               |
|--------------------------|-----------------------|
| Hysteresis Temperature   | 7К                    |
| Inrush Max               | 11 A                  |
| IP Class                 | IP20                  |
| Life span                | 50 000 h @ +25 °C     |
| Material of body         | Plastic               |
| Material Plastic Housing | Plastic               |
| Mounting                 | Clip on, DIN rail     |
| Nominal voltage          | 230 V AC              |
| Number of fans           | 1                     |
| Operating Humidity       | < 90% RH              |
| Operational Temperature  | -45°C +70°C           |
| Pre fuse (slow)          | 10 A                  |
| Protection Class         | II (double insulated) |
| Storage temperature      | -45°C +70°C           |
| Structural Depth         | 128 mm                |
| Weight                   | 0,9 kg                |
| Width                    | 100 mm                |
| Voltage max              | 240 V ac              |
| Voltage min              | 220 V ac              |