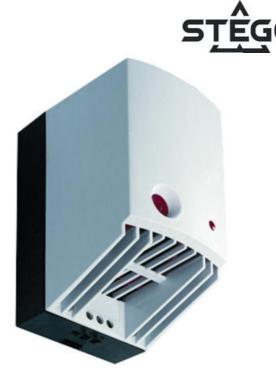

## FAN HEATER 400-550 W CR027

02700.0-00 CR 027 475/550W Fan heater, 50/60Hz, 220-240V ac, 0-60°C

- Integrated thermostat
- · Indication light on front
- Modern design

## PRODUCT DESCRIPTION

The heat source in this fan is a PTC element – a semiconductor that adapts its output to the ambient temperature. The colder it is, the more heat it produces. The PTC element has a high starting current and provides full output almost immediately.

The fan has an integrated adjustable thermostat, and can for example, be installed in enclosures indoors or outdoors to maintain an even temperature and thus avoid condensation, or it can be used to assure that the temperature is kept above a lowest permitted level.

The CR 027 is designed to be clip in to din rail