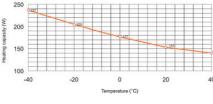

## **SPECIFICATIONS**

| Air Capacity          | 13,8 m³/h                                 |
|-----------------------|-------------------------------------------|
| Approvals             | CE, cULus, EAC, RoHS, UL, UL E150057, VDE |
| Color                 | Black                                     |
| Depth                 | 90 mm                                     |
| Drag Torque For Cable | 0,8 Nm                                    |
| Flammability class    | UL94-V0                                   |
| Frequenze             | 50/60 Hz                                  |
| Heat Output           | 150 W                                     |
| Heater                | Plastic                                   |
| Height                | 75 mm                                     |