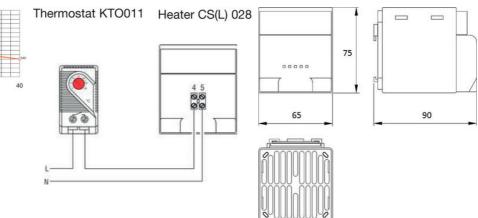

You can choose between brackets for DIN rails or screw assembly.

## **SPECIFICATIONS**

| Air Capacity          | 13,8 m³/h                                 |
|-----------------------|-------------------------------------------|
| Approvals             | CE, cULus, EAC, RoHS, UL, UL E150057, VDE |
| Color                 | Black                                     |
| Depth                 | 90 mm                                     |
| Drag Torque For Cable | 0,8 Nm                                    |
| Flammability class    | UL94-V0                                   |
| Frequenze             | 50/60 Hz                                  |
| Heat Output           | 150 W                                     |
| Heater                | Plastic                                   |
| Height                | 75 mm                                     |