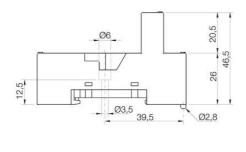

## **SOCKETS FOR C12 INTERFACE RELAYS**

2-pole

S-12 SOCKET IRC FOR DPDT RELAYS

- I/O connection
- Small construction dimensions, only 16,9 mm wide
- Strappable A2 for block mounting
- Retaining bow included
- Robust screws and terminal openings