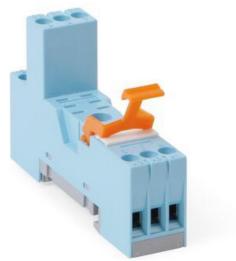

## **SOCKETS FOR C12 INTERFACE RELAYS**

2-pole

S-12 SOCKET IRC FOR DPDT RELAYS

- I/O connection
- Small construction dimensions, only 16,9 mm wide
- Strappable A2 for block mounting
- Retaining bow included
- Robust screws and terminal openings