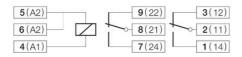

## **SOCKETS FOR C12 INTERFACE RELAYS**

2-pole

S-12 SOCKET IRC FOR DPDT RELAYS

- I/O connection
- Small construction dimensions, only 16,9 mm wide
- Strappable A2 for block mounting
- Retaining bow included
- Robust screws and terminal openings