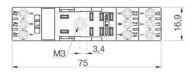

## **SOCKETS FOR C12 INTERFACE RELAYS**

2-pole

S-12 SOCKET IRC FOR DPDT RELAYS

- I/O connection
- Small construction dimensions, only 16,9 mm wide
- Strappable A2 for block mounting
- Retaining bow included
- Robust screws and terminal openings

## **SPECIFICATIONS**

| Breaking Capacity Current       | 5 A                      |
|---------------------------------|--------------------------|
| Switching Capability Voltage    | 250 V                    |
|                                 |                          |
| Torque Connection               | 0,7 Nm                   |
| Cross section stranded          | 0,35-2,5 mm <sup>2</sup> |
| Temperature range bearing, from | -40 °C                   |
| Material                        | Lexan                    |
| Temperature range to            | 60 °C                    |
| Screw size                      | M3, Pozi                 |
| Weight                          | 31 g                     |
| Temperature range bearing, to   | 80 °C                    |
| Isolation connection/rail       | 5000 V                   |
| Temperature range from          | -40 °C                   |
| Isolation conn./conn.           | 2500 V                   |
|                                 |                          |