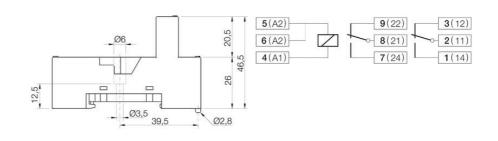

## **SOCKETS FOR C12 INTERFACE RELAYS**

2-pole

S-12 SOCKET IRC FOR DPDT RELAYS

- I/O connection
- Small construction dimensions, only 16,9 mm wide
- Strappable A2 for block mounting
- Retaining bow included
- Robust screws and terminal openings

## **SPECIFICATIONS**

| Breaking Capacity Current       | 5 A                      |
|---------------------------------|--------------------------|
| Switching Capability Voltage    | 250 V                    |
|                                 |                          |
| Torque Connection               | 0,7 Nm                   |
| Cross section stranded          | 0,35-2,5 mm <sup>2</sup> |
| Temperature range bearing, from | -40 °C                   |
| Material                        | Lexan                    |
| Temperature range to            | 60 °C                    |
| Screw size                      | M3, Pozi                 |
| Weight                          | 31 g                     |
| Temperature range bearing, to   | 80 °C                    |
| Isolation connection/rail       | 5000 V                   |
| Temperature range from          | -40 °C                   |
| Isolation conn./conn.           | 2500 V                   |
|                                 |                          |