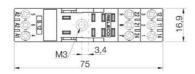

## **SOCKETS FOR C12 INTERFACE RELAYS**

2-pole

S-12 SOCKET IRC FOR DPDT RELAYS

- I/O connection
- Small construction dimensions, only 16,9 mm wide
- Strappable A2 for block mounting
- Retaining bow included
- Robust screws and terminal openings