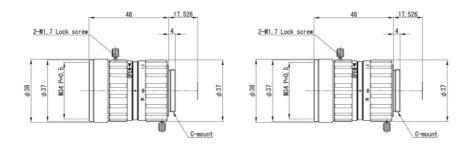

## SPECIFICATIONS

| Aperture Range Max | 2,8             |
|--------------------|-----------------|
| Aperture Range Min | 22              |
| Distortion         | -0,02           |
| Filter             | 34              |
| Focal Length       | 16 mm           |
| Focus              | Manual          |
| Focus distance min | 350 mm          |
| Iris               | Manual iris     |
| Laws Damal         |                 |
| Lens Barrel        | C-Mount         |
| Pixel size min     | C-Mount<br>2 μm |
|                    |                 |