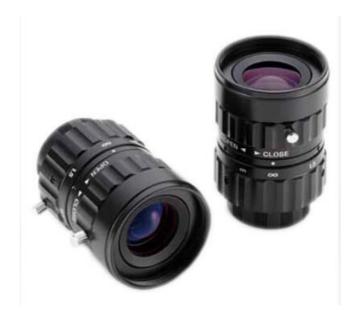

## 10MP, 2/3" LENS

VS-1628H10M Lens C 16mm F2.8 2/3" VST

- Extremely high 10 MP resolution
- Sensor size up to 2/3"
- C-mount

## PRODUCT DESCRIPTION

This particular lens was specifically made to deliver the most optimal resolution for any camera supporting up to a 2/3" sensor. It's 200Lp/mm resolution is maintained from the center of the lens, to its very edge. With reduced shading and distortion, in terms of resolution, this lens simply cannot be beaten.