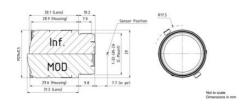

## **SPECIFICATIONS**

| Aperture Range Max                                           | 1,8                           |
|--------------------------------------------------------------|-------------------------------|
| Aperture Range Min                                           | 22                            |
| Distortion                                                   | -5,9                          |
| Filter                                                       | 46                            |
| Focal Length                                                 | 4 mm                          |
| Focus                                                        | Manual                        |
| Focus distance min                                           | 100 mm                        |
|                                                              |                               |
| Iris                                                         | Manual iris                   |
| Iris Lens Barrel                                             | Manual iris C-Mount           |
|                                                              |                               |
| Lens Barrel                                                  | C-Mount                       |
| Lens Barrel Pixel size min                                   | C-Mount<br>2,2 μm             |
| Lens Barrel Pixel size min Resolution max                    | C-Mount  2,2 µm  5 MP         |
| Lens Barrel  Pixel size min  Resolution max  Sensor size max | C-Mount  2,2 μm  5 MP  1/2.5" |