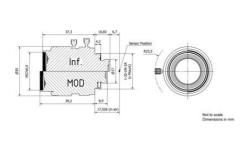

## **SPECIFICATIONS**

| Aperture Range Max                                           | 1,6                         |
|--------------------------------------------------------------|-----------------------------|
| Aperture Range Min                                           | 16                          |
| Distortion                                                   | -0,21                       |
| Filter                                                       | 27                          |
| Focal Length                                                 | 12 mm                       |
| Focus                                                        | Manual                      |
| Focus distance min                                           | 100 mm                      |
|                                                              |                             |
| Iris                                                         | Manual iris                 |
| Iris Lens Barrel                                             | Manual iris C-Mount         |
|                                                              |                             |
| Lens Barrel                                                  | C-Mount                     |
| Lens Barrel Pixel size min                                   | C-Mount<br>5,5 µm           |
| Lens Barrel Pixel size min Resolution max                    | C-Mount<br>5,5 μm<br>2 MP   |
| Lens Barrel  Pixel size min  Resolution max  Sensor size max | C-Mount  5,5 μm  2 MP  2/3" |