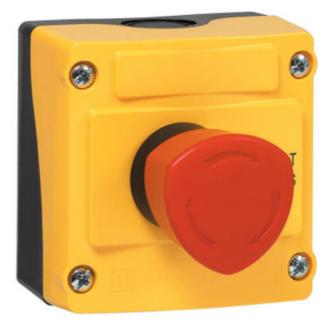

## **EMERGENCY STOP STATION**

Turn to reset

LBX17302 BOX DIA 40MM TURN EN418 2xNC

- Conforms to ISO13850
- · Contact blocks fixed behind lid
- 1 or 2 N/C contacts
- IP66

## PRODUCT DESCRIPTION

Emergency stop control station that conforms to ISO13850 with a Ø40mm turn to rest mushroom head.

The mushroom head has a yellow ring that is only visible in the deactivated position giving a clear visual indication when activated.

The enclosures can be supplied with texts and symbols please contact us for more information.

The contact blocks are not rear mounted in the station. They are fixed to the head with a standard clip so that the contacts remain attached to the head if the cover is removed.