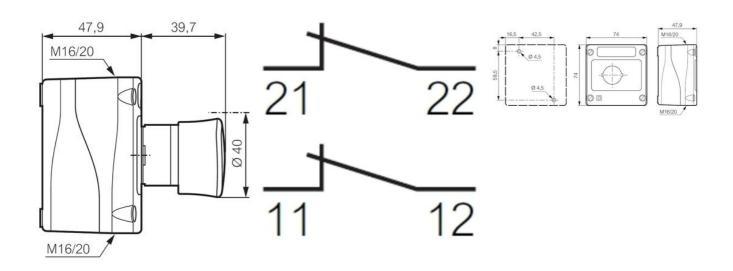

## **SPECIFICATIONS**

| Approvals                           | UL 508, CSA 22.2, BV, CB, CE |
|-------------------------------------|------------------------------|
| Cable entry                         | 2xM16/M20                    |
| Climate resistance cyclic damp heat | IEC 60068-2-3                |
| Climate resistance to sea air       | IEC 60068-2-52               |
| Climate-resistant heat              | IEC 60068-2-30               |
| Color                               | Red                          |

| Color enclosure                 | Yellow, Black |
|---------------------------------|---------------|
| Contact type                    | 2 NC          |
| Flag indicator                  | No            |
| Function                        | Turn reset    |
| Impact resistance               | IK05, IK07    |
| IP Class                        | IP66          |
| Recommended Torque              | 3 Nm          |
| Temperature range bearing, from | -40 °C        |
| Temperature range bearing, to   | 70 °C         |
| Temperature range from          | -25 °C        |
| Temperature range to            | 70 °C         |
| Text language                   | English       |