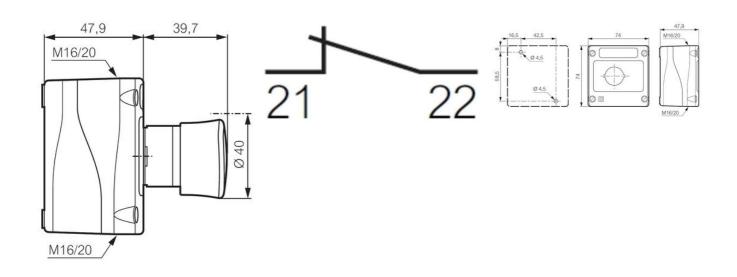

## **SPECIFICATIONS**

| Approvals                           | UL 508, CSA 22.2, BV, CB, CE |
|-------------------------------------|------------------------------|
| Cable entry                         | 2xM16/M20                    |
| Climate resistance cyclic damp heat | IEC 60068-2-3                |
| Climate resistance to sea air       | IEC 60068-2-52               |
| Climate-resistant heat              | IEC 60068-2-30               |
| Color                               | Red                          |

| Color enclosure                 | Yellow, Black |
|---------------------------------|---------------|
| Contact type                    | 1 NC          |
| Flag indicator                  | No            |
| Function                        | Turn reset    |
| Impact resistance               | IK05, IK07    |
| IP Class                        | IP66          |
| Recommended Torque              | 3 Nm          |
| Temperature range bearing, from | -40 °C        |
| Temperature range bearing, to   | 70 °C         |
| Temperature range from          | -25 °C        |
| Temperature range to            | 70 °C         |
| Text language                   | English       |