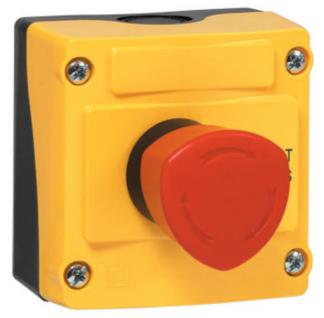

## **EMERGENCY STOP STATION**

Turn to reset

LBX17301 BOX DIA 40MM TURN EN418 1xNC

- Conforms to ISO13850
- · Contact blocks fixed behind lid
- 1 or 2 N/C contacts
- IP66

## PRODUCT DESCRIPTION

Emergency stop control station that conforms to ISO13850 with a Ø40mm turn to rest mushroom head.

The mushroom head has a yellow ring that is only visible in the deactivated position giving a clear visual indication when activated.

The enclosures can be supplied with texts and symbols please contact us for more information.

The contact blocks are not rear mounted in the station. They are fixed to the head with a standard clip so that the contacts remain attached to the head if the cover is removed.