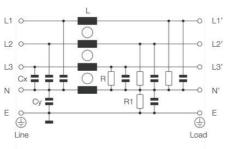

## **SPECIFICATIONS**

| Approvals                           | CSA 22.2 N°8 1986, EN60939, IEC60939, UL 1283 |
|-------------------------------------|-----------------------------------------------|
| Connection Thread                   | Screw terminal                                |
| Flammability class                  | UL94-V2                                       |
| Frequenze                           | DC-60 Hz                                      |
| High Potential Test Voltage "Hipot" | P->E 3000 V DC, 2 s. P->P 2250 V DC, 2 s.     |
| IP Class                            | IP20                                          |
| Leakage Current Per Phase Max       | 1 mA                                          |
| MTBF (Mil-HB-217F)                  | >410000 h @ 50° C, 400 V AC                   |
| Operating Voltage Max               | 520 V AC                                      |
| Rated current at 50 °C              | 8 A                                           |
| Temperature range from              | -25 °C                                        |
| Temperature range to                | 100 °C                                        |
| Weight                              | 0,6 kg                                        |
|                                     |                                               |