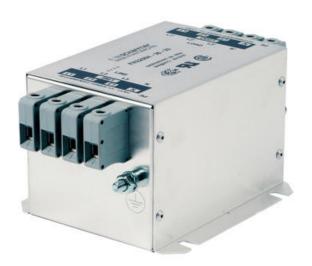

## 3-PHASE+N EMC FILTER, FN3256-SERIES

FN3256H-8-29 FILTER. 3-PHASE+N 8 A TERMINAL

- 8-160 A
- 520 V AC
- Good attenuation performance
- · Low leakage current

## PRODUCT DESCRIPTION

An extremely compact and light weight filter design with a "cubic" shape, requiring minimum mounting space and thus taking the constructional conditions on the mains input of machinery into account.