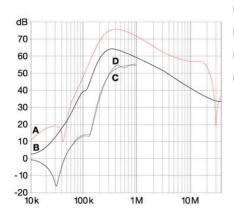

## **SPECIFICATIONS**

| Approvals                           | CSA 22.2 N°8 1986, EN60939, IEC60939, UL 1283 |
|-------------------------------------|-----------------------------------------------|
| Connection Thread                   | Screw terminal                                |
| Flammability class                  | UL94-V2                                       |
| Frequenze                           | DC-60 Hz                                      |
| High Potential Test Voltage "Hipot" | P->E 3000 V DC, 2 s. P->P 2250 V DC, 2 s.     |
| IP Class                            | IP20                                          |
| Leakage Current Per Phase Max       | 1 mA                                          |
| MTBF (Mil-HB-217F)                  | >410000 h @ 50° C, 400 V AC                   |
| Operating Voltage Max               | 520 V AC                                      |
| Rated current at 50 °C              | 8 A                                           |
| Temperature range from              | -25 °C                                        |
| Temperature range to                | 100 °C                                        |
| Weight                              | 0,6 kg                                        |
|                                     |                                               |