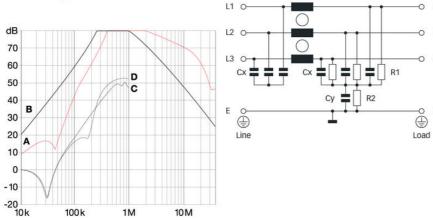

## **SPECIFICATIONS**

| Approvals                           | CSA 22.2 N°8 1986, EN60939, IEC60939, UL 1283 |
|-------------------------------------|-----------------------------------------------|
| Connection Thread                   | Screw terminal                                |
| Flammability class                  | UL94-V2                                       |
| Frequenze                           | DC-60 Hz                                      |
| High Potential Test Voltage "Hipot" | P->E 2650 V DC, 2 s. P->P 2100 V DC, 2 s.     |
| IP Class                            | IP20                                          |
| Leakage Current Per Phase Max       | 33 mA                                         |
| MTBF (Mil-HB-217F)                  | 300000 h @ 50° C, 400 V AC                    |
| Operating Voltage Max               | 480 V AC                                      |
| Rated current at 50 °C              | 7 A                                           |
| Temperature range from              | -25 °C                                        |
| Temperature range to                | 100 °C                                        |
| Typical Converters                  | 4 kW                                          |