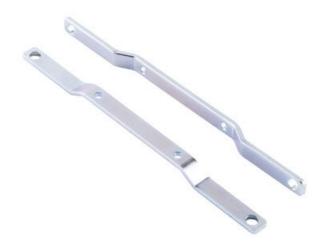

## Screw bracket for series Dimension

The screw brackets are designed for use where there is no DIN rail or when a rail is not sufficiently stable. Remove the existing brackets on the unit and then mount the screw brackets in the same screw holes.