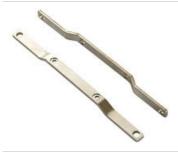

## Screw bracket for series Dimension

The screw brackets are designed for use where there is no DIN rail or when a rail is not sufficiently stable. Remove the existing brackets on the unit and then mount the screw brackets in the same screw holes.