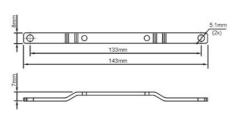

# **ACCESSORIES**

ZM1.WALL Puls Dimension Wall Bracket (pair of 2)

## Screw bracket for series Dimension

The screw brackets are designed for use where there is no DIN rail or when a rail is not sufficiently stable. Remove the existing brackets on the unit and then mount the screw brackets in the same screw holes.

# **SPECIFICATIONS**

| Type Power Supply | Accessories |
|-------------------|-------------|
| Weight            | 0,025 kg    |
| Depth             | 7 mm        |
| Width             | 8 mm        |
| Height            | 143 mm      |