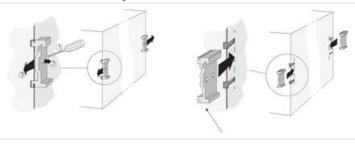

Side-mount bracket for series Dimension

The side bracket enables mounting of the Dimension unit in shallow enclosures. The bracket in its basic configuration is for screw assembly. The DIN rail bracket that is removed from the unit can be mounted on the side bracket for attachment to the DIN rail.