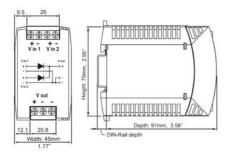

| Depth                                | 91 mm                        |
|--------------------------------------|------------------------------|
| Width                                | 45 mm                        |
| Height                               | 75 mm                        |
|                                      |                              |
| IP Class                             | IP20                         |
| Voltage Drop Over The Semi-Conductor | 900 mV                       |
| Series                               | Miniline                     |
| Approvals                            | ATEX, CE, CSA, GL, IECEx, UL |
| Material Protection                  | ABS plastic                  |