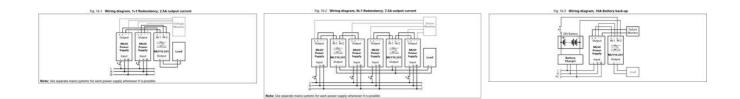

## PRODUCT DESCRIPTION

The MLY10.241 is a simple is a redundancy module, which can be used to build 1+1 and N+1 redundant systems. It is equipped with two input channels, which can be connected to power supplies with up to 5A

output current and one output, which can carry nominal currents up to 10A. The module is suitable for

power supplies with constant current overload behavior as well as any kind of "Hiccup" overload behavior.