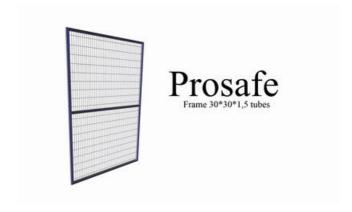

The system meets the requirements of the food industry and is based on the same strong and solid design as ProSafe and comes in different stainless steel grades. The panels are made of 30×30 mm stainless steel pipes. The posts are made of 60×60 mm stainless tubes and have either adjustable or welded feet.