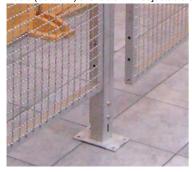

## **ARION CORROSAFE PANEL**

ARION CORROSAFE

Anva Hjo°

- Made of stainless steel
- Robust design
- · Easy to install



## PRODUCT DESCRIPTION

This system is specially designed to work in corrosive environments such as installations close to the sea as well as indoor and outdoor environments with the presence of aggressive chemicals or air pollutants. CorroSafe is manufactured on request.

The system meets the requirements of the food industry and is based on the same strong and solid design as ProSafe and comes in different stainless steel grades. The panels are made of 30×30 mm stainless steel pipes. The posts are made of 60×60 mm stainless tubes and have either adjustable or welded feet.



Posts (60x60x2) available with adjustable or fixed feet.



Accessories