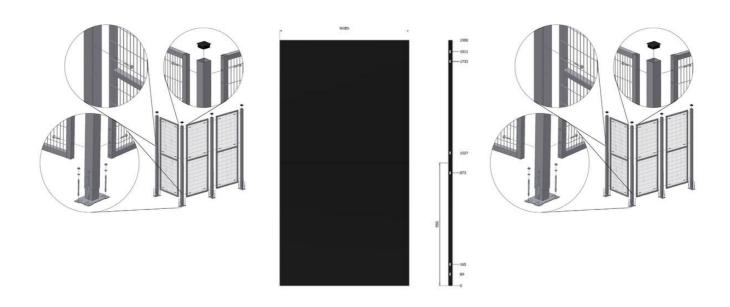

## **ARION SOLIDSAFE T16 PANEL**

16020191 Panel 1900x200 mm, T16 (steel sheet)

- · Steel sheet panel
- System height 2080 (default)
- Easy to install

## PRODUCT DESCRIPTION

The system is based on the same strong and solid design as ProSafe. The panels are made of 30×30 mm square tubes and are covered with 0.9 mm steel sheet. The panel, which provides a certain level of noise protection, can be mounted very close to the dangerous movement without compromising security and protecting against the presence of processes that need protection.

## **SPECIFICATIONS**

| Color        | Black RAL 9005 |
|--------------|----------------|
| Panel height | 1900 mm        |
| Panel width  | 200 mm         |

| System height      | 2080 mm |
|--------------------|---------|
| Thickness Of Goods | 0,9 mm  |