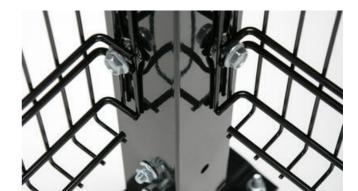

## PRODUCT DESCRIPTION

SmartSafe is a simple and strong system with wire mesh panels without frames with bent edges for increased strength. A cutting kit is available as standard accessory, making it easy to adjust both width and height when assembling.

There are also standard accessories for the system that make it easy to build with our other systems.

Wire meshes: 100×20 mm, wire diameter 3 & 5 mm