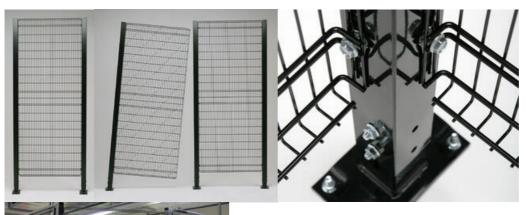

## PRODUCT DESCRIPTION

SmartSafe is a simple and strong system with wire mesh panels without frames with bent edges for increased strength. A cutting kit is available as standard accessory, making it easy to adjust both width and height when assembling.

There are also standard accessories for the system that make it easy to build with our other systems.

Wire meshes: 100×20 mm, wire diameter 3 & 5 mm