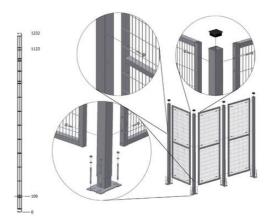

## **ARION SMARTSAFE T12 PANEL**

12020121 Panel 1230x200 mm, T12

- Most popular safety fence system
- System heights 1410, 2080 mm
- Easy to install

Anva Hjo<sup>o</sup>

## PRODUCT DESCRIPTION

SmartSafe is a simple and strong system with wire mesh panels without frames with bent edges for increased strength. A cutting kit is available as standard accessory, making it easy to adjust both width and height when assembling.

There are also standard accessories for the system that make it easy to build with our other systems.

Wire meshes: 100×20 mm, wire diameter 3 & 5 mm