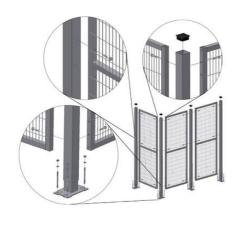

## **ARION SMARTSAFE T12 PANEL**

12020121 Panel 1230x200 mm, T12

- Most popular safety fence system
- System heights 1410, 2080 mm
- Easy to install

Anva Hjo<sup>o</sup>

## PRODUCT DESCRIPTION

SmartSafe is a simple and strong system with wire mesh panels without frames with bent edges for increased strength. A cutting kit is available as standard accessory, making it easy to adjust both width and height when assembling.