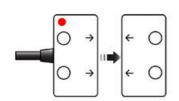

Illustration of operation:

## PRODUCT DESCRIPTION

The HE safety switches have up to 2 x N/O + 1 N/C bidirectional solid state outputs along with a built in LED(s) for indication. When installed on a machine guard, power is applied, and the switch and actuator are within the specified operating range, the N/O Outputs will be closed, the N/C Output will be open.