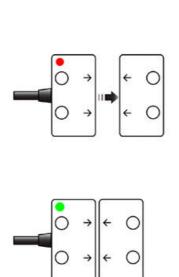

## PRODUCT DESCRIPTION

The HE safety switches have up to 2 x N/O + 1 N/C bidirectional solid state outputs along with a built in LED(s) for indication. When installed on a machine guard, power is applied, and the switch and actuator are within the specified operating range, the N/O Outputs will be closed, the N/C Output will be open.

Illustration of operation: