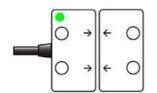

Illustration of operation:

## PRODUCT DESCRIPTION

The HE safety switches have up to 2 x N/O + 1 N/C bidirectional solid state outputs along with a built in LED(s) for indication. When installed on a machine guard, power is applied, and the switch and actuator are within the specified operating range, the N/O Outputs will be closed, the N/C Output will be open.