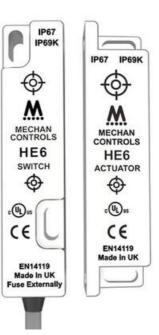

## MECHAN HE6 ELECTRONIC HALL SAFETY SWITCH

HE6-SS-21-DC-03M Electronic safety switch, 2 NO+1 NC, 3m cable, SS

- · Electronic, utilizes Hall-technology
- · Coded magnetic safety switch
- Seal made of ABS or SS, IP67
- Switching distance 7mm
- LED indication

## PRODUCT DESCRIPTION

The HE safety switches have up to 2 x N/O + 1 N/C bidirectional solid state outputs along with a built in LED(s) for indication. When installed on a machine guard, power is applied, and the switch and actuator are within the specified operating range, the N/O Outputs will be closed, the N/C Output will be open.

The SS versions are fully encapsulated into a 316 grade stainless steel housing.

- Coded magnetic operation,
- 2 normally open + 1 normally closed output
- Solid state bi-directional outputs
- 24V dc operation
- LED indication