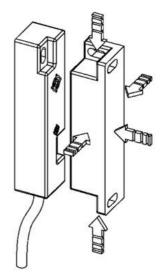

## PRODUCT DESCRIPTION

The HE safety switches have up to 2 x N/O + 1 N/C bidirectional solid state outputs along with a built in LED(s) for indication. When installed on a machine guard, power is applied, and the switch and actuator are within the specified operating range, the N/O Outputs will be closed, the N/C Output will be open.

The SS versions are fully encapsulated into a 316 grade stainless steel housing.

- Coded magnetic operation,
- 2 normally open + 1 normally closed output
- Solid state bi-directional outputs
- 24V dc operation
- LED indication