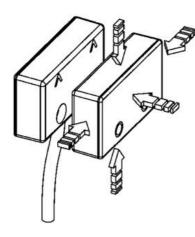

- 2 normally open + 1 normally closed output
- Solid state bi-directional outputs
- 24V dc operation
- LED indication
- Face to Face Operation

Illustration of HE3 face-to-face installation