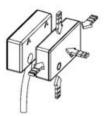

- 2 normally open + 1 normally closed output
- Solid state bi-directional outputs
- 24V dc operation
- LED indication
- Face to Face Operation

Illustration of HE3 face-to-face installation