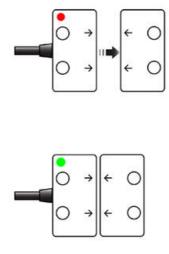

## PRODUCT DESCRIPTION

The HE safety switches have up to 2 x N/O + 1 N/C bidirectional solid state outputs along with a built in LED(s) for indication. When installed on a machine guard, power is applied, and the switch and actuator are within the specified operating range, the N/O Outputs will be closed, the N/C Output will be open.

- 2 normally open + 1 normally closed output
- Solid state bi-directional outputs
- 24V dc operation
- LED indication
- Face to Face Operation

Illustration of HE3 face-to-face installation