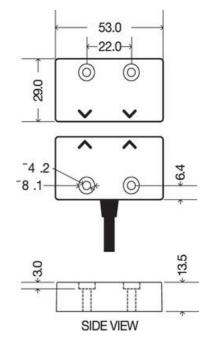

## MECHAN HE3 ELECTRONIC HALL SAFETY SWITCH

HE3-21-DC-03M Electronic safety switch, 2 NO+1 NC, 3m cable

- Electronic, utilizes Hall-technology
- Coded magnetic safety switch
- Seal made of ABS, IP67
- Switching distance 7mm
- LED indication

## SPECIFICATIONS

| Contact Current Max      | 400 mA |
|--------------------------|--------|
| Activation Distance From | 7 mm   |
| Signal contact NC        | 1      |
| Activation Distances     | 16 mm  |
| Safety contact NO        | 2      |

## MECHAN CONTROLS

| Material Case          | ABS plastic |
|------------------------|-------------|
| IP Class               | IP67        |
| Temperature range to   | 55 °C       |
| Temperature range from | -25 °C      |
|                        |             |