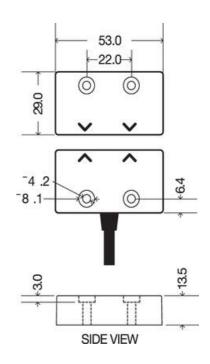

## SPECIFICATIONS

| Contact Current Max      | 400 mA |
|--------------------------|--------|
| Activation Distance From | 7 mm   |
| Signal contact NC        | 1      |
| Activation Distances     | 16 mm  |
| Safety contact NO        | 2      |

## MECHAN CONTROLS

| Material Case          | ABS plastic |
|------------------------|-------------|
| IP Class               | IP67        |
| Temperature range to   | 55 °C       |
| Temperature range from | -25 °C      |
|                        |             |