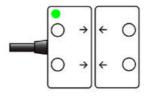

## PRODUCT DESCRIPTION

The HE safety switches have up to 2 x N/O + 1 N/C bidirectional solid state outputs along with a built in LED(s) for indication. When installed on a machine guard, power is applied, and the switch and actuator are within the specified operating range, the N/O Outputs will be closed, the N/C Output will be open.

- 2 normally open + 1 normally closed output
- Solid state bi-directional outputs
- 24V dc operation
- LED indication
- Face to Face Operation

Illustration of HE3 face-to-face installation