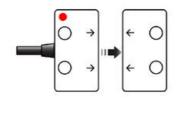

## PRODUCT DESCRIPTION

The HE safety switches have up to 2 x N/O + 1 N/C bidirectional solid state outputs along with a built in LED(s) for indication. When installed on a machine guard, power is applied, and the switch and actuator are within the specified operating range, the N/O Outputs will be closed, the N/C Output will be open.

- 2 normally open + 1 normally closed output
- Solid state bi-directional outputs
- 24V dc operation
- LED indication
- Face to Face Operation

Illustration of HE3 face-to-face installation