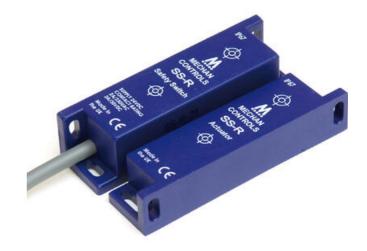

## MECHAN SSR ELETRONIC SAFETY SWITCH

SSR-21-03M Electronic safety switch, 2 NO + 1 NC, 3m cable

- · Electronic safety switch
- IP67 sealing, ABS
- Switching distance 7mm
- Dual colour LED status indication
- Max. current: 24 V DC/2 A

## PRODUCT DESCRIPTION

SS-R safety switches are standalone electronic, non-contact, safety switches. With 2NO + 1NC contacts, capable of switching 2A at 30Vdc or 110Vac. With tamper resistant, electronic switching, the SS-R are suitable for use with most safety relays. A dual colour, built in LED, helps the operator in speedy fault diagnosis. The SS-R safety switches are available with 3, 5, 6, 10 or 15 metre pre-wired cables which are fully sealed and suitable for use in most wet / harsh environments.

- Electronic Safety Switch
- 2 NO + 1NC Contacts
- Fully Encapsulated, IP67
- Pre-wired, 3, 5, 6, 10 or 15 metre cable
- Dual Colour LED indication