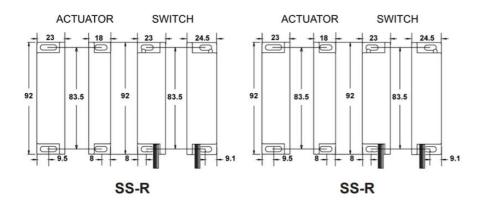

## SPECIFICATIONS

| Contact Current Max           | 2 A                        |
|-------------------------------|----------------------------|
| Activation Distance From      | 7 mm                       |
| Signal contact NC             | 1                          |
| Activation Distances          | 11 mm                      |
| Safety contact NO             | 2                          |
|                               |                            |
|                               |                            |
| Material Case                 | ABS plastic                |
| Material Case                 | ABS plastic<br>IP67, IP69K |
|                               |                            |
| IP Class                      | IP67, IP69K                |
| IP Class Temperature range to | IP67, IP69K<br>55 °C       |